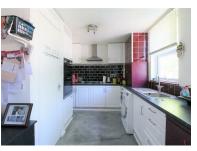

Upon entrance to the property there is the hallway with resin floors and a carpeted staircase to the top floor, a bright and airy lounge to the left of the hall, and at the end there is a good size kitchen / diner with ample space for table and chairs.