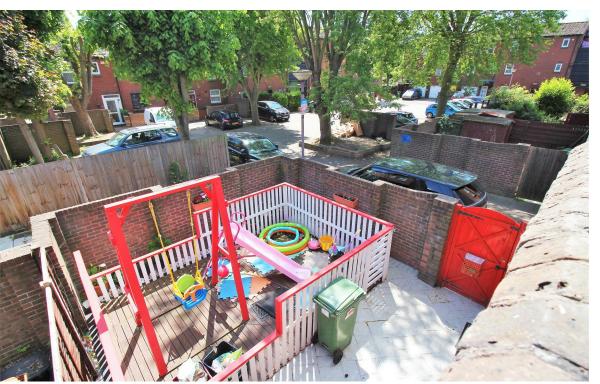

Upstairs there is the family bathroom with separate WC, a good size 2nd bedroom with mirrored wardrobes and a master with shower ensuite.

Externally there is a private paved garden with storage under the staircase that leads up to the property.