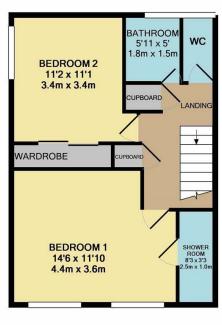

England & Wales

England & Wales

(41.5 SQ.M.)

.M.)

TOTAL APPROX. FLOOR AREA 899 SQ.FT. (83.5 SQ.M.)

Whilst every attempt has been made to ensure the accuracy of the floor plan contained here, measurements of doors, windows, rooms and any other items are approximate and no responsibility is taken for any error, omission, or mis-statement. This plan is for illustrative purposes only and should be used as such by any prospective purchaser. The services, systems and appliances shown have not been tested and no guarantee as to their operability or efficiency can be given

Upstairs there is the family bathroom with separate WC, a good size 2nd bedroom with mirrored wardrobes and a master with shower ensuite.

Externally there is a private paved garden with storage under the staircase that leads up to the property.