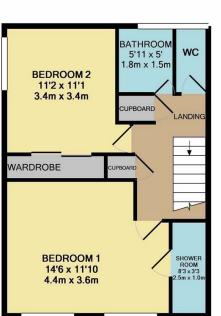

England & Wales

England & Wales

(41.5 SQ.M.)

.M.)

TOTAL APPROX. FLOOR AREA 899 SQ.FT. (83.5 SQ.M.)

Whilst every attempt has been made to ensure the accuracy of the floor plan contained here, measurements of doors, windows, rooms and any other items are approximate and no responsibility is taken for any error, omission, or mis-statement. This plan is for illustrative purposes only and should be used as such by any prospective purchaser. The services, systems and appliances shown have not been tested and no guarantee as to their operability or efficiency can be given

Upstairs there is the family bathroom with separate WC, a good size 2nd bedroom with mirrored wardrobes and a master with shower ensuite.

Externally there is a private paved garden with storage under the staircase that leads up to the property.