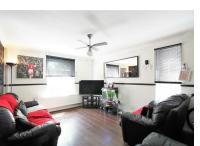

Upon entrance to the property there is the hallway with resin floors and a carpeted staircase to the top floor, a bright and airy lounge to the left of the hall, and at the end there is a good size kitchen / diner with ample space for table and chairs.