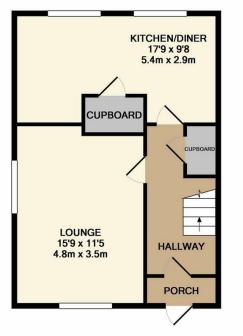

England & Wales

England & Wales

(41.5 SQ.M.)

.M.)

TOTAL APPROX. FLOOR AREA 899 SQ.FT. (83.5 SQ.M.)

Whilst every attempt has been made to ensure the accuracy of the floor plan contained here, measurements of doors, windows, rooms and any other items are approximate and no responsibility is taken for any error, omission, or mis-statement. This plan is for illustrative purposes only and should be used as such by any prospective purchaser. The services, systems and appliances shown have not been tested and no guarantee as to their operability or efficiency can be given

Upon entrance to the property there is the hallway with resin floors and a carpeted staircase to the top floor, a bright and airy lounge to the left of the hall, and at the end there is a good size kitchen / diner with ample space for table and chairs.