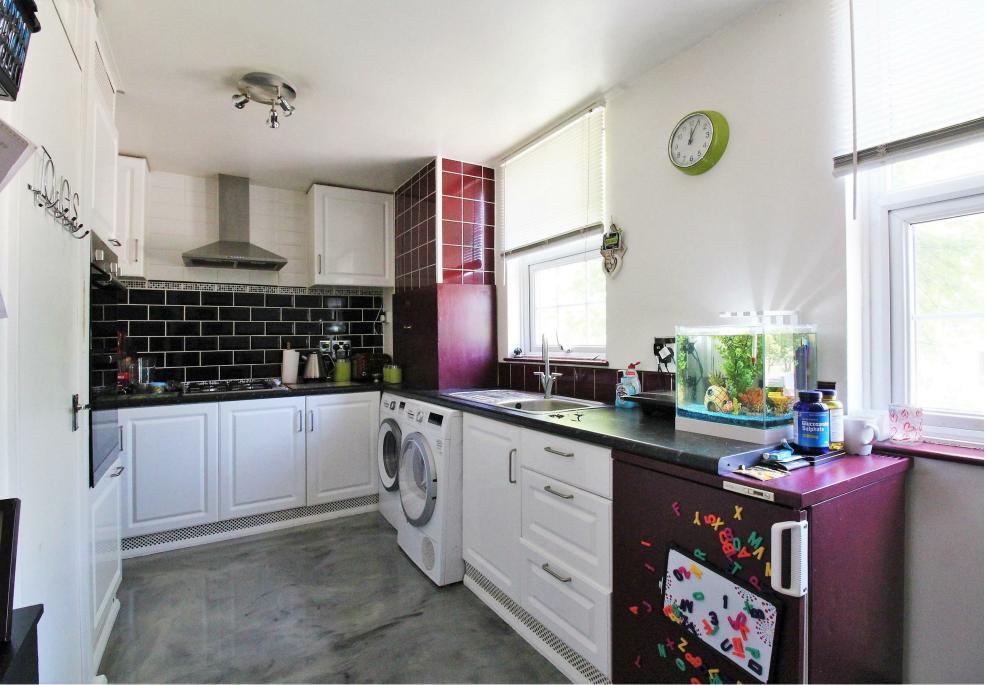

Upon entrance to the property there is the hallway with resin floors and a carpeted staircase to the top floor, a bright and airy lounge to the left of the hall, and at the end there is a good size kitchen / diner with ample space for table and chairs.