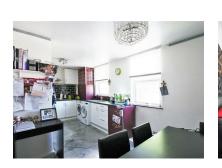

Upon entrance to the property there is the hallway with resin floors and a carpeted staircase to the top floor, a bright and airy lounge to the left of the hall, and at the end there is a good size kitchen / diner with ample space for table and chairs.