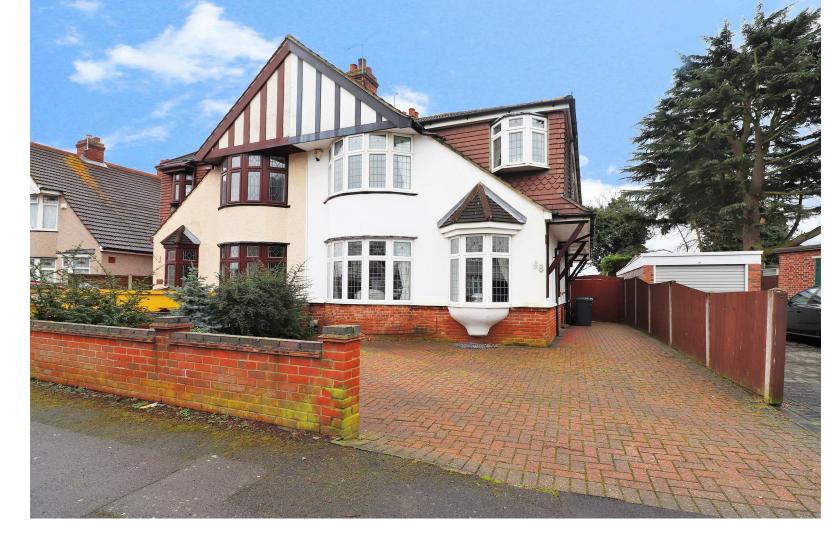

## HEATHVIEW CRESCENT

DARTFORD

Guide Price £525,000

Guide Price £525,000 - £550,000

Situated on a popular road in West Dartford is this extended five bedroom semi detached chalet property. The property itself is well located for local transport links, as well as local schools such as Dartford and Wilmington Grammar, which is within the catchment area. Shops are also close by. This chalet would suite a growing family looking for that next step property.

There is off street parking for a number of vehicles.