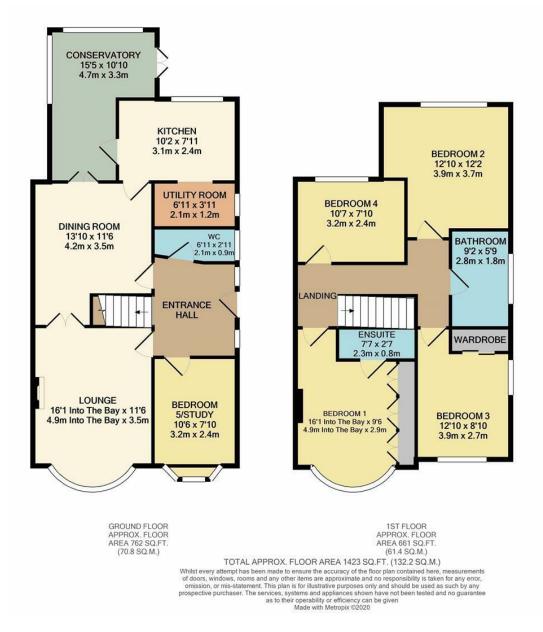

The ground floor offers versatile living accommodation within. There are two spacious reception rooms, both are good sizes. The conservatory is perfect to sit and relax enjoying the picturesque views onto the garden. The kitchen has ample space for those keen chefs in the family to show off their culinary skills. There is also the added benefit of a utility room, downstairs w/c and a study, that could be used as a bedroom if needed.

The first floor offers four bedrooms, an en-suite to the master bedroom and another modern family bathroom. All of the bedrooms are of a good size and ideal for a growing family needing bigger bedrooms.