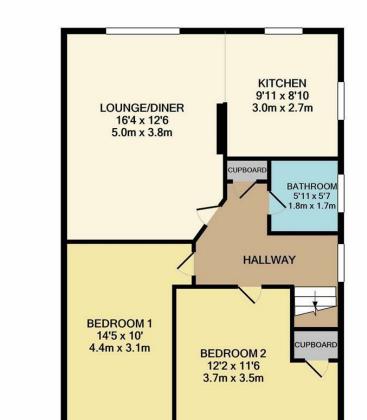

GARAGE

ENTRANCI HALL

**1ST FLOOR** APPROX. FLOOR AREA 660 SQ.FT. (61.3 SQ.M.)

TOTAL APPROX. FLOOR AREA 843 SQ.FT. (78.3 SQ.M.) Whilst every attempt has been made to ensure the accuracy of the floor plan contained here, measurements of doors, windows, rooms and any other items are approximate and no responsibility is taken for any error,