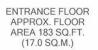

GARAGE

ENTRANCI HALL

**1ST FLOOR** APPROX. FLOOR AREA 660 SQ.FT. (61.3 SQ.M.)

TOTAL APPROX. FLOOR AREA 843 SQ.FT. (78.3 SQ.M.) Whilst every attempt has been made to ensure the accuracy of the floor plan contained here, measurements of doors, windows, rooms and any other items are approximate and no responsibility is taken for any error,

natters likely to affect your decision to buy, please contact us before viewing the property.

rightmove.co.uk UK's number one property website

Anthony Martin

omission, or mis-statement. This plan is for illustrative purposes only and should be used as such by any prospective purchaser. The services, systems and appliances shown have not been tested and no guarantee as to their operability or efficiency can be given Made with Metropix ©2019