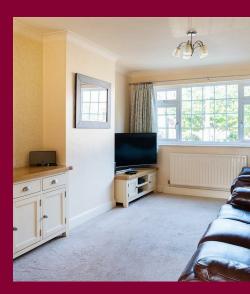

The driveway to the front of the property provides off street parking for several cars and access to the garage to the rear. The lounge/diner has been opened up to provide an open plan space with a reception area to the front and dining to the rear.