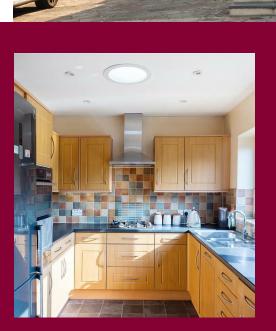

The fully integrated kitchen is well designed with a range of base and and wall units and overlooks the garden. There is a shower room with laundry cupboard to the ground floor

To the first floor there are two double bedrooms, a further good sized single bedroom and a family bathroom with separate shower.