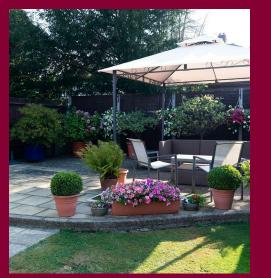

Outside the garden has been landscaped with a terrace to catch the late sun, and is mainly laid to lawn with mature plants and shrubs to the border. The garage has power and light.

- Driveway
- Landscaped Garden
- 2 Bathrooms
- Extended
- Garage
- Close to Shops
- Opportunity to Extend STPP
- Good Schools Catchment
- EPC D63