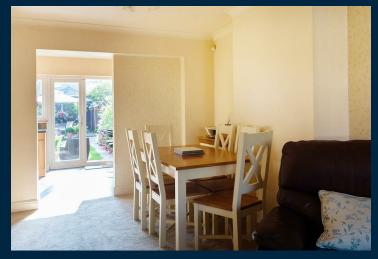

The driveway to the front of the property provides off street parking for several cars and access to the garage to the rear. The lounge/diner has been opened up to provide an open plan space with a reception area to the front and dining to the rear.