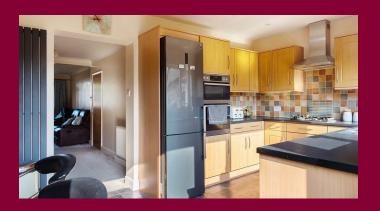

The fully integrated kitchen is well designed with a range of base and and wall units and overlooks the garden. There is a shower room with laundry cupboard to the ground floor

To the first floor there are two double bedrooms, a further good sized single bedroom and a family bathroom with separate shower.