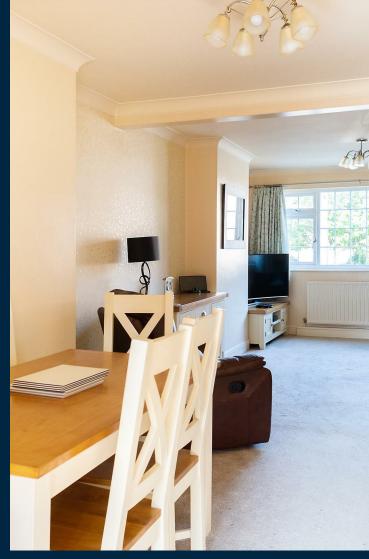

The driveway to the front of the property provides off street parking for several cars and access to the garage to the rear. The lounge/diner has been opened up to provide an open plan space with a reception area to the front and dining to the rear.