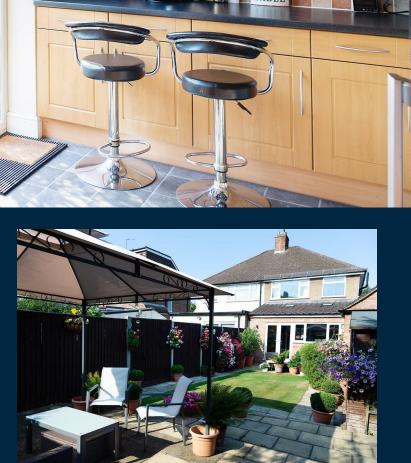

The fully integrated kitchen is well designed with a range of base and and wall units and overlooks the garden. There is a shower room with laundry cupboard to the ground floor

To the first floor there are two double bedrooms, a further good sized single bedroom and a family bathroom with separate shower.

Outside the garden has been landscaped with a terrace to catch the late sun, and is mainly laid to lawn with mature plants and shrubs to the border. The garage has power and light.

- Driveway
- Landscaped Garden
- 2 Bathrooms
- Extended
- Garage
- Close to Shops
- Opportunity to Extend STPP
- Good Schools Catchment
- EPC D63