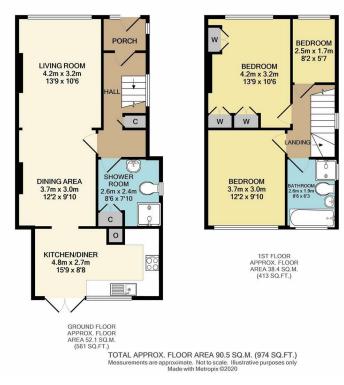

## **Bassetts Way Locksbottom**

Anthony Martin are delighted to the bring to the market this 3 bedroom property in a sought after location within catchment of good local schools and close to amenities. The property has been extended by the current owners to provide a ground floor shower room and kitchen overlooking the pretty rear garden.

The driveway to the front of the property provides off street parking for several cars and access to the garage to the rear. The lounge/diner has been opened up to provide an open plan space with a reception area to the front and dining to the rear.

The fully integrated kitchen is well designed with a range of base and and wall units and overlooks the garden. There is a shower room with laundry cupboard to the ground floor

To the first floor there are two double bedrooms, a further good sized single bedroom and a family bathroom with separate shower.

Outside the garden has been landscaped with a terrace to catch the late sun, and is mainly laid to lawn with mature plants and shrubs to the border. The garage has power and light.

- Driveway
- Landscaped Garden
- 2 Bathrooms
- Extended
- Garage
- Close to Shops
- Opportunity to Extend STPP
- Good Schools Catchment
- EPC D63