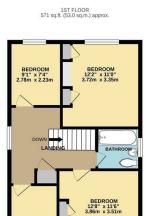

To the first floor, there are two double bedrooms and two good-sized single bedrooms, as well as a family bathroom.

The west facing garden is mainly laid to lawn with a patio area.

- In Need of Modernisation
- Four bedrooms
- Downstairs WC
- Detached
- Garage and Driveway
- West Facing garden
- Walking distance to High Street
- Opportunity to Extend STPP
- Chain Free
- EPC E52