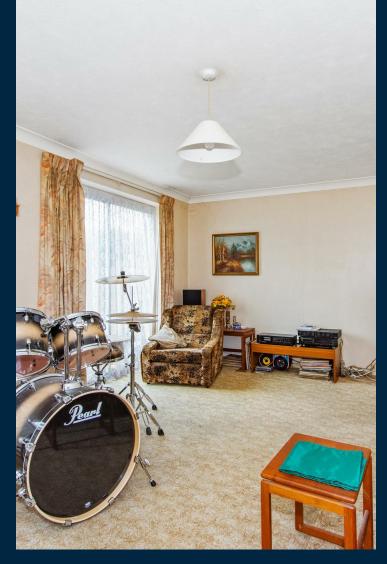

The property is approached via a driveway with parking for several cars and access to the integral garage. The entrance to the house is to the side and leads into the hallway. There is a dining room to the front of the property and lounge to the rear with sliding patio doors onto the garden. The kitchen is made up of a range of base and wall units. There is also a guest cloakroom to the ground floor.