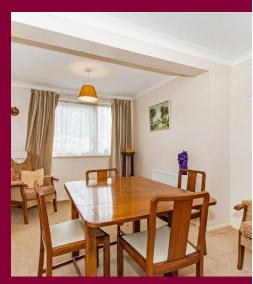

The property is approached via a driveway with parking for several cars and access to the integral garage. The entrance to the house is to the side and leads into the hallway. There is a dining room to the front of the property and lounge to the rear with sliding patio doors onto the garden. The kitchen is made up of a range of base and wall units. There is also a guest cloakroom to the ground floor.