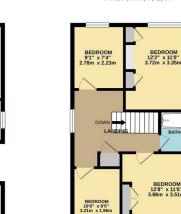

To the first floor, there are two double bedrooms and two good-sized single bedrooms, as well as a family bathroom.

The west facing garden is mainly laid to lawn with a patio area.

- In Need of Modernisation
- Four bedrooms
- Downstairs WC
- Detached
- Garage and Driveway
- West Facing garden
- Walking distance to High Street
- Opportunity to Extend STPP
- Chain Free
- EPC E52