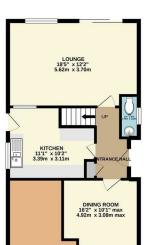

## **Aperfield Road, Biggin Hill**

GROUND FLOOR 709 sq.ft. (65.8 sq.m.) approx

rightmove 🗅

Zoopla.co.uk

**IMPORTANT:** These property details are set out as a general guideline only and do not constitute any part of an offer or contract. Any services, equipment, fittings or central heating systems have not been tested and no warranty is given or implied that these are in working order. Buyers are advised to obtain verification from the solicitor or surveyor. Fixtures, fittings and other items are not included unless specified. All measurements, distances and areas are approximate, and for guidance only. Room measurements are taken to the nearest 3" and prospective buyers are advised to check these for any particular purpose, e.g fitted carpets and furniture.

The property is approached via a driveway with parking for several cars and access to the integral garage. The entrance to the house is to the side and leads into the hallway. There is a dining room to the front of the property and lounge to the rear with sliding patio doors onto the garden. The kitchen is made up of a range of base and wall units. There is also a guest cloakroom to the ground floor.