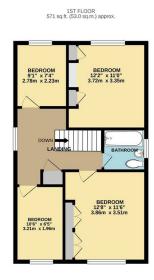

To the first floor, there are two double bedrooms and two good-sized single bedrooms, as well as a family bathroom.

The west facing garden is mainly laid to lawn with a patio area.

- In Need of Modernisation
- Four bedrooms
- Downstairs WC
- Detached
- Garage and Driveway
- West Facing garden
- Walking distance to High Street
- Opportunity to Extend STPP
- Chain Free
- EPC E52