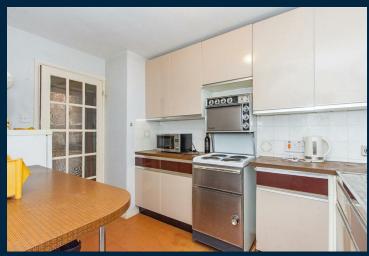

The property is approached via a driveway with parking for several cars and access to the integral garage. The entrance to the house is to the side and leads into the hallway. There is a dining room to the front of the property and lounge to the rear with sliding patio doors onto the garden. The kitchen is made up of a range of base and wall units. There is also a guest cloakroom to the ground floor.