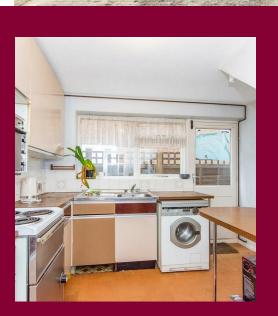

The property is approached via a driveway with parking for several cars and access to the integral garage. The entrance to the house is to the side and leads into the hallway. There is a dining room to the front of the property and lounge to the rear with sliding patio doors onto the garden. The kitchen is made up of a range of base and wall units. There is also a guest cloakroom to the ground floor.