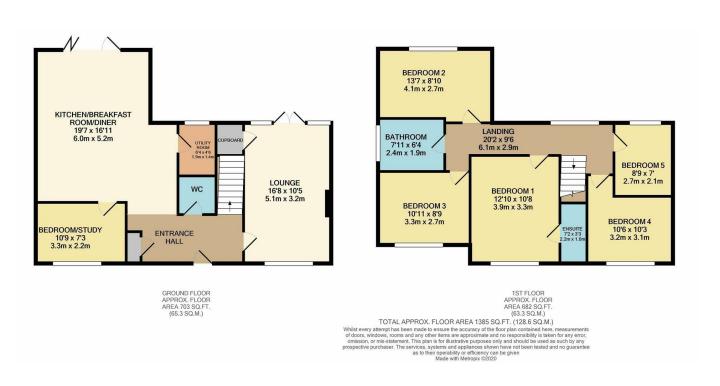

The heart of the home here has to be the stunning kitchen diner. It's chic design accompanied by the high spec appliances will certainly make you the envy of all your friends and family.

On the ground floor there is a lounge, study/further bedroom, the high spec kitchen diner which has a separate utility room and a downstairs WC.

The first floor has five bedrooms, with the main bedroom boasting an en suite shower room in addition to a family bathroom.

There is a brand new driveway to the front which would cater for approximately three vehicles, possibly more and the rear garden has newly laid turf and is mainly laid to lawn.