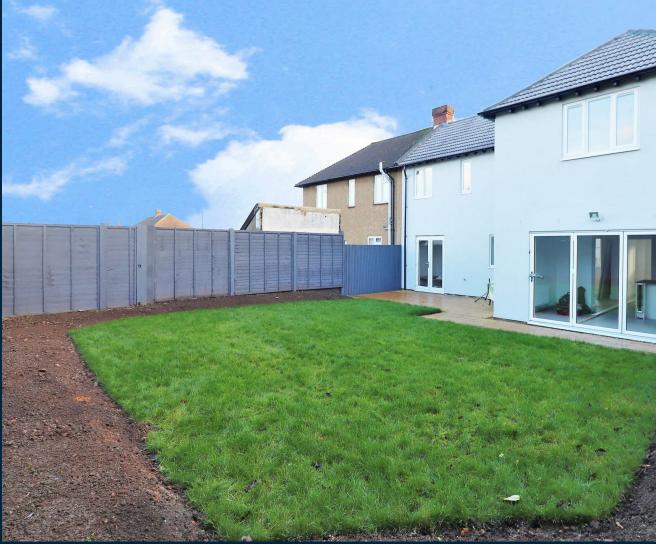

The first floor has five bedrooms, with the main bedroom boasting an en suite shower room in addition to a family bathroom.

There is a brand new driveway to the front which would cater for approximately three vehicles, possibly more and the rear garden has newly laid turf and is mainly laid to lawn.