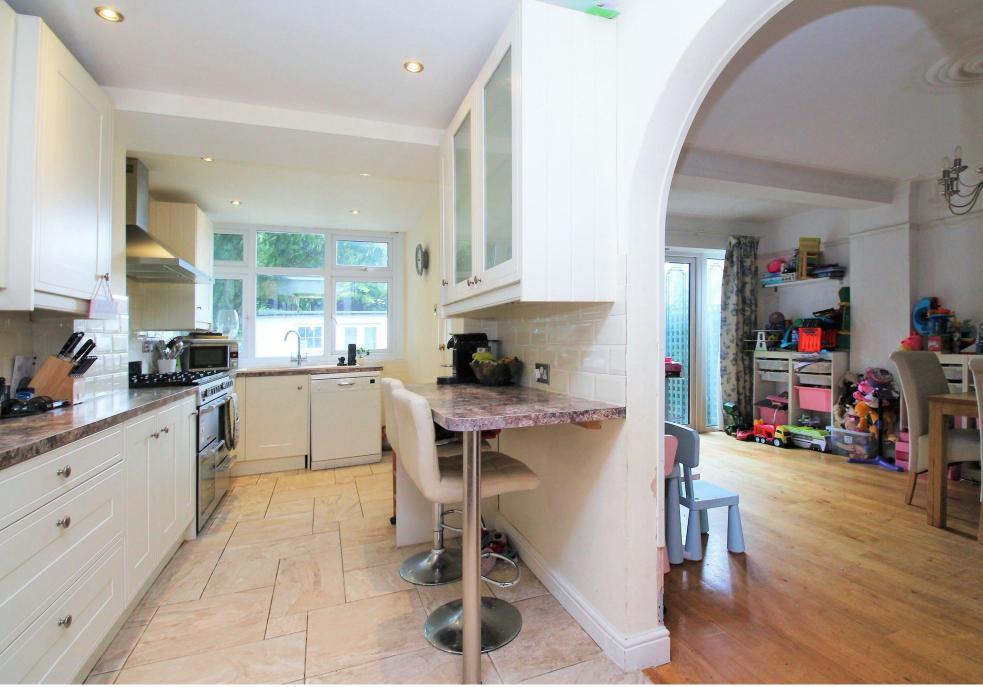

The accommodation on offer consists Entrance porch, entrance hall, from here you can access all of the ground floor living space, this includes a good size lounge to the front which has french doors leading to a generous dining room, from here there is an arch leading into the well presented kitchen.