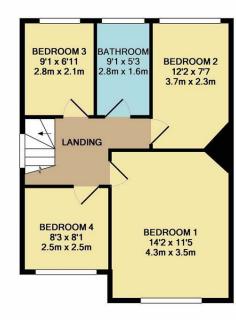

1ST FLOOR APPROX. FLOOR AREA 490 SQ.FT. TOTAL APPROX. FLOOR AREA 1102 SQ.FT. (102.3 SQ.M.)

Whilst every attempt has been made to ensure the accuracy of the floor plan contained here, measurements of doors, windows, rooms and any other items are approximate and no responsibility is taken for any error, omission, or mis-statement. This plan is for illustrative purposes only and should be used as such by any prospective purchaser. The services, systems and appliances shown have not been tested and no guarantee as to their operability or efficiency can be given Made with Metropix ©2019

To the first floor there are FOUR BEDROOMS and modern family bathroom.

Externally there is a block paved driveway to the front providing off road parking for 2 cars and a good size rear garden complete with an outbuilding,