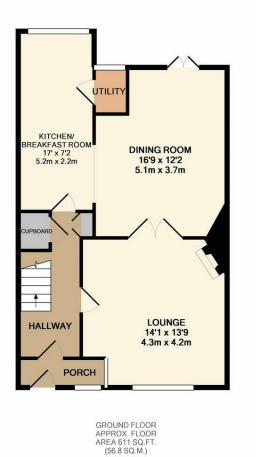

1ST FLOOR APPROX. FLOOR AREA 490 SQ.FT. TOTAL APPROX. FLOOR AREA 1102 SQ.FT. (102.3 SQ.M.)

Whilst every attempt has been made to ensure the accuracy of the floor plan contained here, measurements of doors, windows, rooms and any other items are approximate and no responsibility is taken for any error, omission, or mis-statement. This plan is for illustrative purposes only and should be used as such by any prospective purchaser. The services, systems and appliances shown have not been tested and no guarantee as to their operability or efficiency can be given Made with Metropix ©2019

The accommodation on offer consists Entrance porch, entrance hall, from here you can access all of the ground floor living space, this includes a good size lounge to the front which has french doors leading to a generous dining room, from here there is an arch leading into the well presented kitchen.