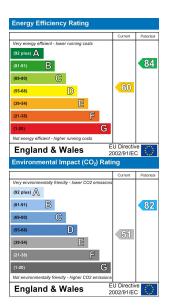

## WELLING

- Chain free
- Great value for money
- Extended end of terrace home
- Four bedrooms
- Two reception rooms
- Extended kitchen
- Well presented
- Must be viewed
- Floor Area: 1102 sq ft
- EPC Rating D