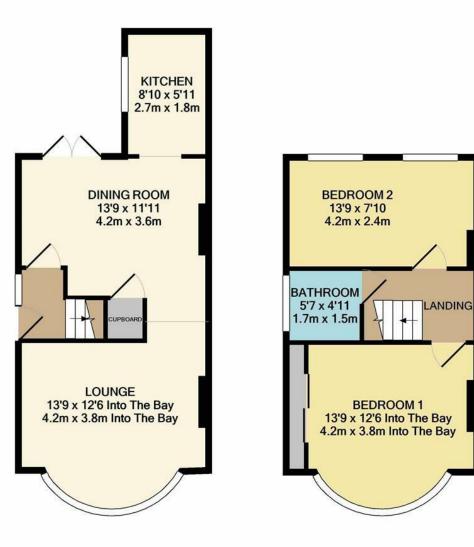

GROUND FLOOR APPROX. FLOOR AREA 379 SQ.FT. (35.2 SQ.M.)

1ST FLOOR APPROX. FLOOR AREA 326 SQ.FT. (30.3 SQ.M.)

TOTAL APPROX. FLOOR AREA 705 SQ.FT. (65.5 SQ.M.) Whilst every attempt has been made to ensure the accuracy of the floor plan contained here, measurements of doors, windows, rooms and any other items are approximate and no responsibility is taken for any error, omission, or mis-statement. This plan is for illustrative purposes only and should be used as such by any prospective purchaser. The services, systems and appliances shown have not been tested and no guarantee as to their operability or efficiency can be given Made with Metropix ©2020

## SIDMOUTH ROAD

WELLING

- Modern Decoration
- Two Double Bedrooms
- Two reception Rooms
- Off Road Parking For 2 Cars
- Large Rear Garden
- Lots Of Scope To Extend (STPP)
- Very Sought After Style Home
- Call Anthony Martin To View
- Floor Area: 705 sq ft
- EPC Rating: tbc

The current accommodation on offer comprises of entrance hall to the side of the home, this then leads into the dining room which is in the middle of the property, from here you can access the rear garden and also the kitchen, the lounge is to the front of the property and is a good size room with the feature bay window making this an even bigger room.

To the first floor the master bedroom is to the front of the property, again benefiting from the bay window aswell as having built in wardrobes, the second double bedroom is to the rear of the property aswell as the bathroom also being to the first floor.