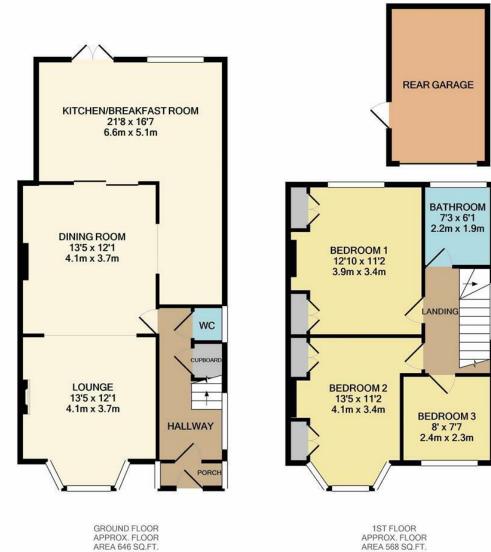

The accommodation on offers comprises of an entrance porch, entrance hall, from here you can access all of the ground floor living space, starting from the front there is a good size open plan lounge / dining room which then has doors leading to the spacious 'L' shaped kitchen / breakfast room, this is a great room and certainly the heart of the home, also to the ground floor is a WC.

To the first floor there are three bedrooms which consist of two double bedrooms and one single, the family bathroom is also to this floor.

Externally there is a large rear garden, off road parking to the front and a detached garage.