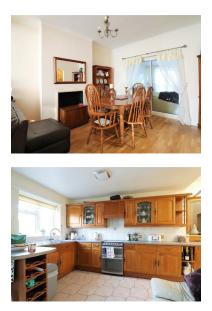

The accommodation on offers comprises of an entrance porch, entrance hall, from here you can access all of the ground floor living space, starting from the front there is a good size open plan lounge / dining room which then has doors leading to the spacious 'L' shaped kitchen / breakfast room, this is a great room and certainly the heart of the home, also to the ground floor is a WC.

## MONTCALM ROAD

CHARLTON

- Sought after location
- Extended semi detached home
- Very well presented
- Open plan lounge / dining room
- First floor bathroom & ground floor WC
- Large 'L' shape kitchen / breakfast room
- Will sell fast
- Call Anthony Martin now to view
- Floor Area: 1213 sq ft
- EPC Rating: E