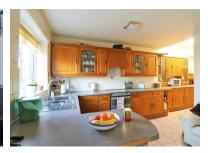

The accommodation on offers comprises of an entrance porch, entrance hall, from here you can access all of the ground floor living space, starting from the front there is a good size open plan lounge / dining room which then has doors leading to the spacious 'L' shaped kitchen / breakfast room, this is a great room and certainly the heart of the home, also to the ground floor is a WC.

## MONTCALM ROAD

CHARLTON

- Sought after location
- Extended semi detached home
- Very well presented
- Open plan lounge / dining room
- First floor bathroom & ground floor WC
- Large 'L' shape kitchen / breakfast room
- Will sell fast
- Call Anthony Martin now to view
- Floor Area: 1213 sq ft
- EPC Rating: E