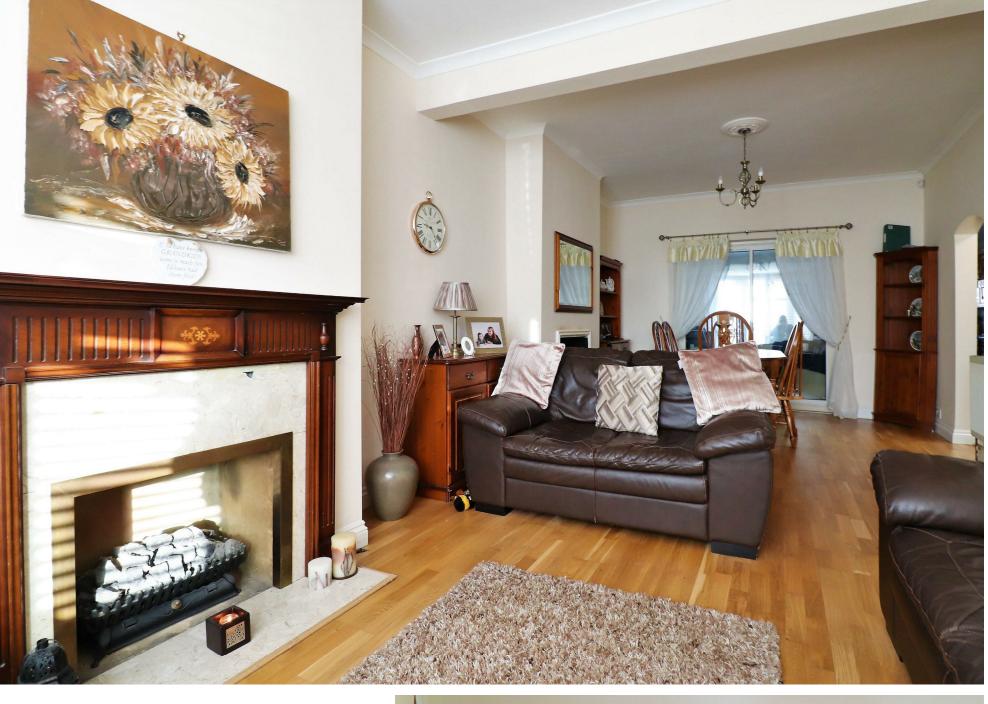

The accommodation on offers comprises of an entrance porch, entrance hall, from here you can access all of the ground floor living space, starting from the front there is a good size open plan lounge / dining room which then has doors leading to the spacious 'L' shaped kitchen / breakfast room, this is a great room and certainly the heart of the home, also to the ground floor is a WC.