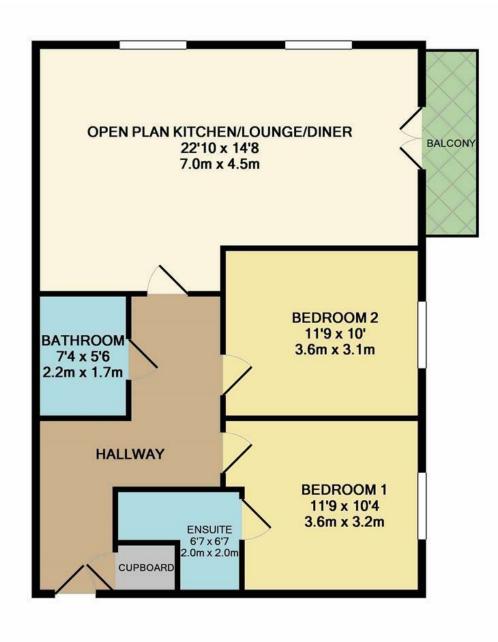

#### TOTAL APPROX. FLOOR AREA 739 SQ.FT. (68.7 SQ.M.)

Whilst every attempt has been made to ensure the accuracy of the floor plan contained here, measurements of doors, windows, rooms and any other items are approximate and no responsibility is taken for any error, omission, or mis-statement. This plan is for illustrative purposes only and should be used as such by any prospective purchaser. The services, systems and appliances shown have not been tested and no guarantee as to their operability or efficiency can be given

Being situated on the third floor the property boasts a lift to your apartment. The property comprises of a bright and airy open plan modern kitchen including a lounge/diner. The property also has a balcony perfect for those who wish to have the own outdoor space to sit and relax of an evening.

There are two very spacious bedrooms with the master bedroom benefiting an en suite shower room. There is also a separate family bathroom.

There is an entry phone system and also touch screen computer to advise you of shuttle bus arrivals so you will never miss your bus to Bluewater shopping centre or to the train station.

### 2 BEDROOMS • 1 RECEPTION ROOMS • 2 BATHROOMS

#### DARTFORD

- Modern Apartment
- Two Double Bedrooms
- Two Bathroom
- Open Plan Kitchen/Lounge/Diner
- Balcony
- Allocated Parking
- Free Fast Track Bus Service
- Sought After Bridge Development
- Third Floor
- Stairs/Lift