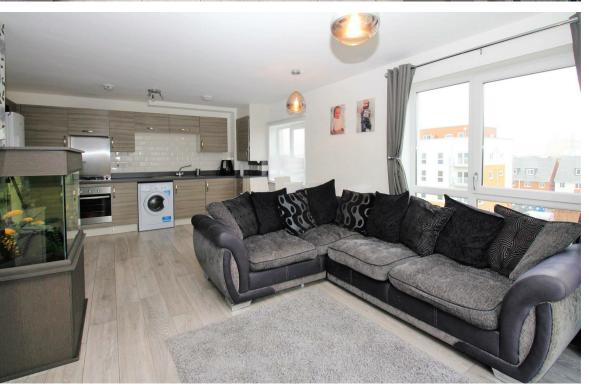

Being situated on the third floor the property boasts a lift to your apartment. The property comprises of a bright and airy open plan modern kitchen including a lounge/diner. The property also has a balcony perfect for those who wish to have the own outdoor space to sit and relax of an evening.

### 2 BEDROOMS • 1 RECEPTION ROOMS • 2 BATHROOMS

#### DARTFORD

- Modern Apartment
- Two Double Bedrooms
- Two Bathroom
- Open Plan Kitchen/Lounge/Diner
- Balcony
- Allocated Parking
- Free Fast Track Bus Service
- Sought After Bridge Development
- Third Floor
- Stairs/Lift