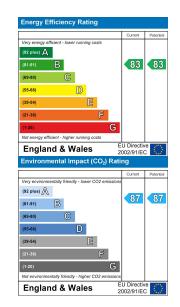

#### TOTAL APPROX. FLOOR AREA 739 SQ.FT. (68.7 SQ.M.)

Whilst every attempt has been made to ensure the accuracy of the floor plan contained here, measurements of doors, windows, rooms and any other items are approximate and no responsibility is taken for any error, omission, or mis-statement. This plan is for illustrative purposes only and should be used as such by any prospective purchaser. The services, systems and appliances shown have not been tested and no guarantee as to their operability or efficiency can be given