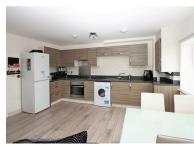

Being situated on the third floor the property boasts a lift to your apartment. The property comprises of a bright and airy open plan modern kitchen including a lounge/diner. The property also has a balcony perfect for those who wish to have the own outdoor space to sit and relax of an evening.

#### DARTFORD

- Modern Apartment
- Two Double Bedrooms
- Two Bathroom
- Open Plan Kitchen/Lounge/Diner
- Balcony
- Allocated Parking
- Free Fast Track Bus Service
- Sought After Bridge Development
- Third Floor
- Stairs/Lift