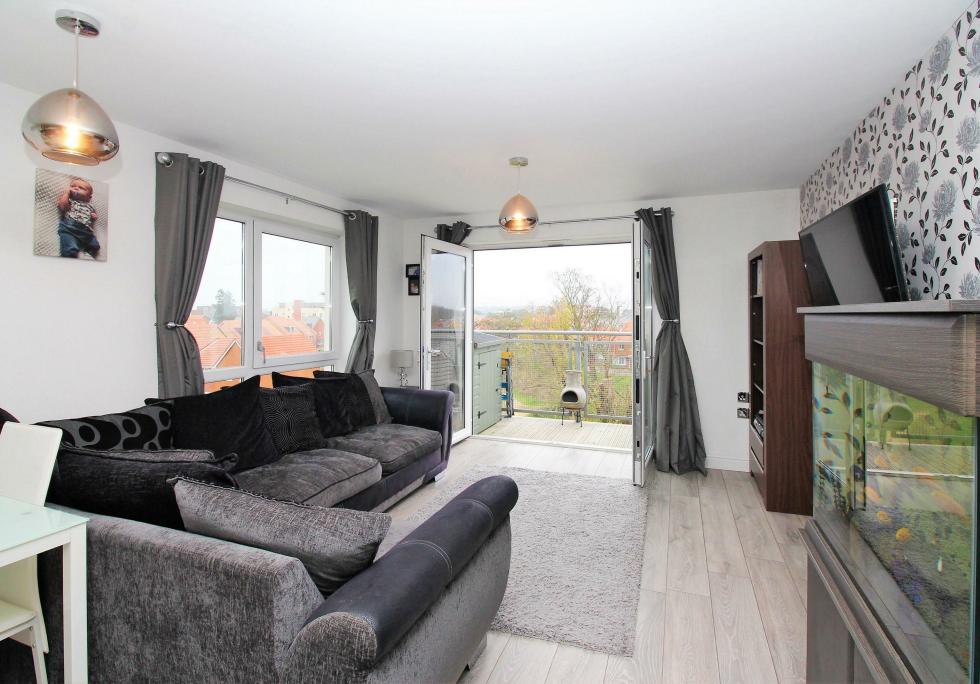

Being situated on the third floor the property boasts a lift to your apartment. The property comprises of a bright and airy open plan modern kitchen including a lounge/diner. The property also has a balcony perfect for those who wish to have the own outdoor space to sit and relax of an evening.

### 2 BEDROOMS • 1 RECEPTION ROOMS • 2 BATHROOMS

#### DARTFORD

- Modern Apartment
- Two Double Bedrooms
- Two Bathroom
- Open Plan Kitchen/Lounge/Diner
- Balcony
- Allocated Parking
- Free Fast Track Bus Service
- Sought After Bridge Development
- Third Floor
- Stairs/Lift