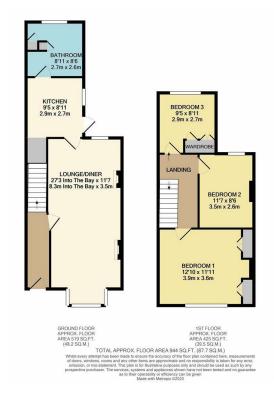

## Baldwyns Road Bexley

Anthony Martin are happy to offer for sale this well presented three bedroom terrace house which has no forward chain and is located just outside Bexley Park.

The property comprises of a spacious lounge diner which leads into a well presented kitchen and then there is a four piece bathroom suite. Upstairs there are three very good size bedrooms and to the rear there is a gorgeous garden which benefits from the sun most of the day due to its westerly facing direction.

This property would ideally suite a first time buyer and must be viewed to be fully appreciated.

- NO FORWARD CHAIN
- Beautiful Garden To The Rear
- Close To Local Shops & Schools
- Within Access To Dartford & Bexleyheath
- Bexley Village within approx 1
  Mile
- Tastefully Decorated
- Dartford Heath Nearby
- Guide price £365,000 to £375,000
- Approx size 979 square feet
- Potenial for Garage to rear