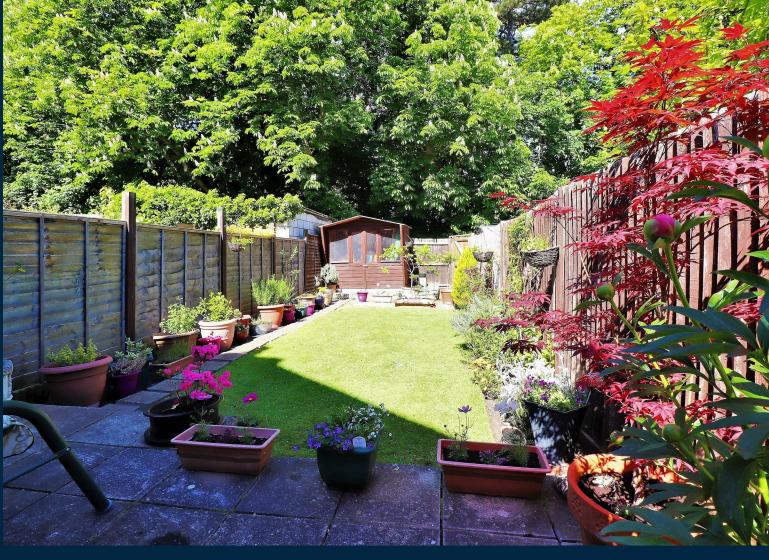

## Baldwyns Road Bexley

Anthony Martin are happy to offer for sale this well presented three bedroom terrace house which has no forward chain and is located just outside Bexley Park.

The property comprises of a spacious lounge diner which leads into a well presented kitchen and then there is a four piece bathroom suite. Upstairs there are three very good size bedrooms and to the rear there is a gorgeous garden which benefits from the sun most of the day due to its westerly facing direction.

This property would ideally suite a first time buyer and must be viewed to be fully appreciated.

- NO FORWARD CHAIN
- Beautiful Garden To The Rear
- Close To Local Shops & Schools
- Within Access To Dartford & Bexleyheath
- Bexley Village within approx 1
  Mile
- Tastefully Decorated
- Dartford Heath Nearby
- Guide price £365,000 to £375,000
- Approx size 979 square feet
- Potenial for Garage to rear