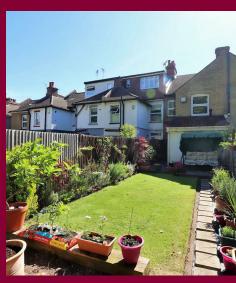

## Baldwyns Road Bexley

Anthony Martin are happy to offer for sale this well presented three bedroom terrace house which has no forward chain and is located just outside Bexley Park.

The property comprises of a spacious lounge diner which leads into a well presented kitchen and then there is a four piece bathroom suite. Upstairs there are three very good size bedrooms and to the rear there is a gorgeous garden which benefits from the sun most of the day due to its westerly facing direction.

This property would ideally suite a first time buyer and must be viewed to be fully appreciated.

- NO FORWARD CHAIN
- Beautiful Garden To The Rear
- Close To Local Shops & Schools
- Within Access To Dartford & Bexleyheath
- Bexley Village within approx 1
  Mile
- Tastefully Decorated
- Dartford Heath Nearby
- Guide price £365,000 to £375,000
- Approx size 979 square feet
- Potenial for Garage to rear