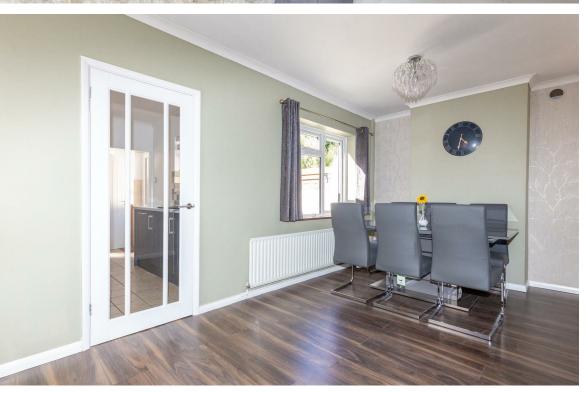

The property has been updated throughout to a good standard and is ready to move straight in. The accommodation comprises an entrance hall with ample under stairs storage space, a spacious lounge, opening to the dining room which spans the width of the property. The modern kitchen has recently been installed and boasts integrated appliances including oven, hobs with extractor, fridge, washing machine and a dish washer. There is also a ground floor wet room with a W/C. To the first floor is a light and airy Landing, two well-proportioned double bedrooms - both feature built-in wardrobe space, and a family bathroom.