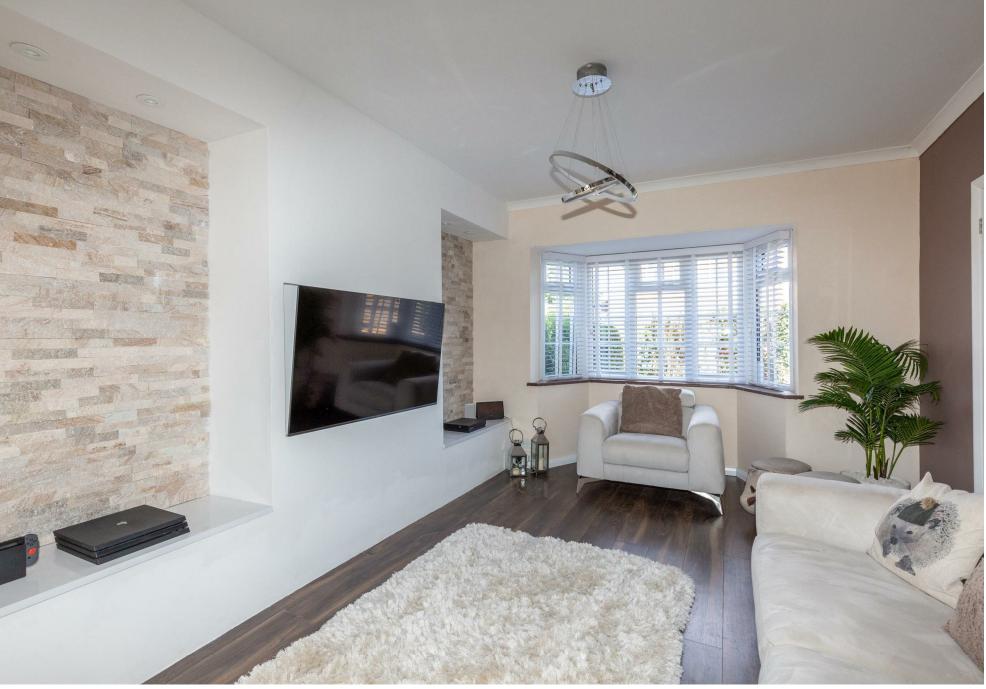

The property has been updated throughout to a good standard and is ready to move straight in. The accommodation comprises an entrance hall with ample under stairs storage space, a spacious lounge, opening to the dining room which spans the width of the property. The modern kitchen has recently been installed and boasts integrated appliances including oven, hobs with extractor, fridge, washing machine and a dish washer. There is also a ground floor wet room with a W/C. To the first floor is a light and airy Landing, two well-proportioned double bedrooms - both feature built-in wardrobe space, and a family bathroom.