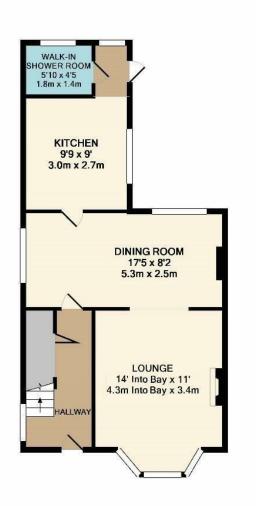

GROUND FLOOR APPROX. FLOOR AREA 481 SQ.FT. (44.7 SQ.M.) 1ST FLOOR APPROX. FLOOR AREA 508 SQ.FT. (47.2 SQ.M.)

### TOTAL APPROX. FLOOR AREA 989 SQ.FT. (91.9 SQ.M.)

Whilst every attempt has been made to ensure the accuracy of the floor plan contained here, measurements of doors, windows, rooms and any other items are approximate and no responsibility is taken for any error, omission, or mis-statement. This plan is for illustrative purposes only and should be used as such by any prospective purchaser. The services, systems and appliances shown have not been tested and no guarantee as to their operability or efficiency can be given Made with Metropix ©2018

The property has been updated throughout to a good standard and is ready to move straight in. The accommodation comprises an entrance hall with ample under stairs storage space, a spacious lounge, opening to the dining room which spans the width of the property. The modern kitchen has recently been installed and boasts integrated appliances including oven, hobs with extractor, fridge, washing machine and a dish washer. There is also a ground floor wet room with a W/C. To the first floor is a light and airy Landing, two well-proportioned double bedrooms - both feature built-in wardrobe space, and a family bathroom.