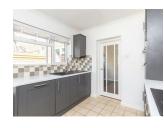

The property has been updated throughout to a good standard and is ready to move straight in. The accommodation comprises an entrance hall with ample under stairs storage space, a spacious lounge, opening to the dining room which spans the width of the property. The modern kitchen has recently been installed and boasts integrated appliances including oven, hobs with extractor, fridge, washing machine and a dish washer. There is also a ground floor wet room with a W/C. To the first floor is a light and airy Landing, two well-proportioned double bedrooms - both feature built-in wardrobe space, and a family bathroom.