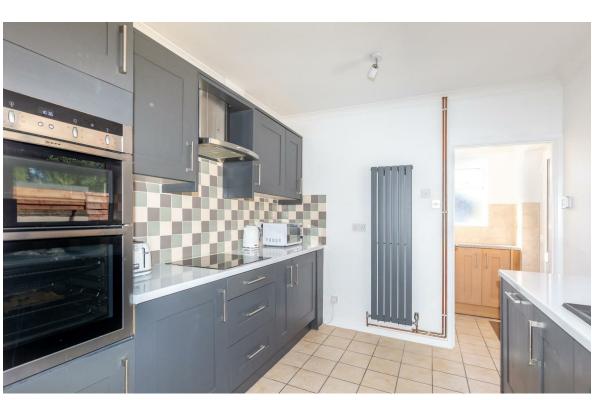

The property has been updated throughout to a good standard and is ready to move straight in. The accommodation comprises an entrance hall with ample under stairs storage space, a spacious lounge, opening to the dining room which spans the width of the property. The modern kitchen has recently been installed and boasts integrated appliances including oven, hobs with extractor, fridge, washing machine and a dish washer. There is also a ground floor wet room with a W/C. To the first floor is a light and airy Landing, two well-proportioned double bedrooms - both feature built-in wardrobe space, and a family bathroom.