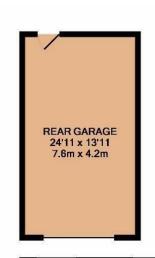

Externally, the property boasts a low-maintenance rear garden, with an impressive workshop/garage measuring  $24'11 \times 13'11$  with power and light - an absolute must view for anyone looking for a lot of space away from the house, driveway with parking for three cars. To the front, there is a garden which is laid to lawn - providing potential for off road parking.