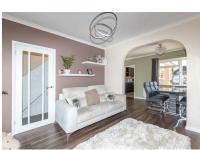

The property has been updated throughout to a good standard and is ready to move straight in. The accommodation comprises an entrance hall with ample under stairs storage space, a spacious lounge, opening to the dining room which spans the width of the property. The modern kitchen has recently been installed and boasts integrated appliances including oven, hobs with extractor, fridge, washing machine and a dish washer. There is also a ground floor wet room with a W/C. To the first floor is a light and airy Landing, two well-proportioned double bedrooms - both feature built-in wardrobe space, and a family bathroom.