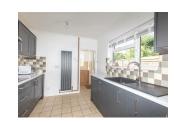

The property has been updated throughout to a good standard and is ready to move straight in. The accommodation comprises an entrance hall with ample under stairs storage space, a spacious lounge, opening to the dining room which spans the width of the property. The modern kitchen has recently been installed and boasts integrated appliances including oven, hobs with extractor, fridge, washing machine and a dish washer. There is also a ground floor wet room with a W/C. To the first floor is a light and airy Landing, two well-proportioned double bedrooms - both feature built-in wardrobe space, and a family bathroom.