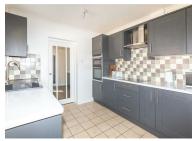

The property has been updated throughout to a good standard and is ready to move straight in. The accommodation comprises an entrance hall with ample under stairs storage space, a spacious lounge, opening to the dining room which spans the width of the property. The modern kitchen has recently been installed and boasts integrated appliances including oven, hobs with extractor, fridge, washing machine and a dish washer. There is also a ground floor wet room with a W/C. To the first floor is a light and airy Landing, two well-proportioned double bedrooms - both feature built-in wardrobe space, and a family bathroom.