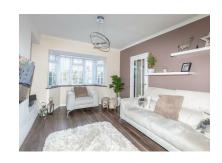

The property has been updated throughout to a good standard and is ready to move straight in. The accommodation comprises an entrance hall with ample under stairs storage space, a spacious lounge, opening to the dining room which spans the width of the property. The modern kitchen has recently been installed and boasts integrated appliances including oven, hobs with extractor, fridge, washing machine and a dish washer. There is also a ground floor wet room with a W/C. To the first floor is a light and airy Landing, two well-proportioned double bedrooms - both feature built-in wardrobe space, and a family bathroom.