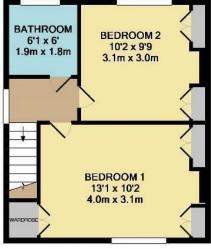

GROUND FLOOR APPROX. FLOOR AREA 481 SQ.FT. (44.7 SQ.M.) 1ST FLOOR APPROX. FLOOR AREA 508 SQ.FT. (47.2 SQ.M.)

### TOTAL APPROX. FLOOR AREA 989 SQ.FT. (91.9 SQ.M.)

Whilst every attempt has been made to ensure the accuracy of the floor plan contained here, measurements of doors, windows, rooms and any other items are approximate and no responsibility is taken for any error, omission, or mis-statement. This plan is for illustrative purposes only and should be used as such by any prospective purchaser. The services, systems and appliances shown have not been tested and no guarantee as to their operability or efficiency can be given Made with Metropix ©2018

The property has been updated throughout to a good standard and is ready to move straight in. The accommodation comprises an entrance hall with ample under stairs storage space, a spacious lounge, opening to the dining room which spans the width of the property. The modern kitchen has recently been installed and boasts integrated appliances including oven, hobs with extractor, fridge, washing machine and a dish washer. There is also a ground floor wet room with a W/C. To the first floor is a light and airy Landing, two well-proportioned double bedrooms - both feature built-in wardrobe space, and a family bathroom.