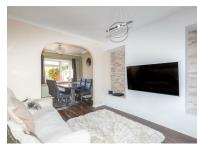

The property has been updated throughout to a good standard and is ready to move straight in. The accommodation comprises an entrance hall with ample under stairs storage space, a spacious lounge, opening to the dining room which spans the width of the property. The modern kitchen has recently been installed and boasts integrated appliances including oven, hobs with extractor, fridge, washing machine and a dish washer. There is also a ground floor wet room with a W/C. To the first floor is a light and airy Landing, two well-proportioned double bedrooms - both feature built-in wardrobe space, and a family bathroom.