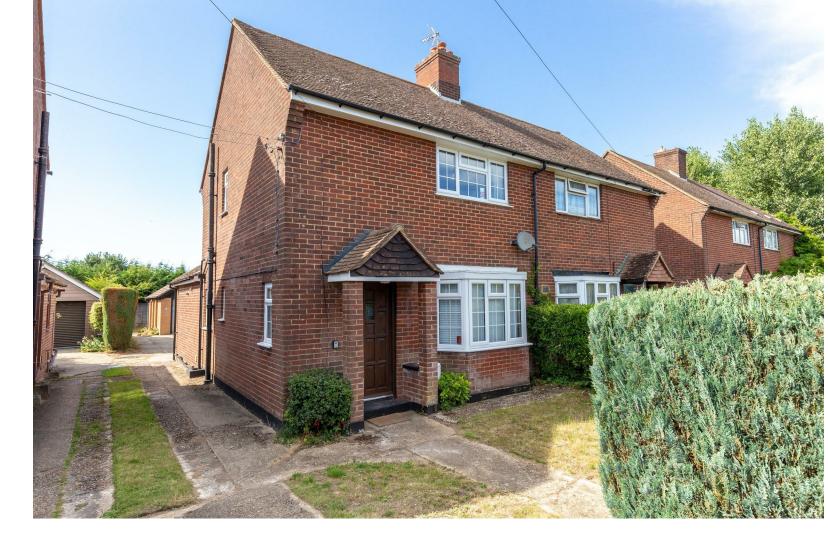

# VERNON CLOSE

SEVENOAKS

Offers Over £325,000

Situated in a Cul-De-Sac, and well presented throughout, is this delightful two double bedroom semi detached house which boasts great living space, and outdoor space with an enormous workshop well-suited for multiple purposes - ideal for tradespeople, car enthusiasts, or as an office. The property is located within easy access to major road links, bus routes, local shops, schools, and an abundance of open space.

Externally, the property boasts a low-maintenance rear garden, with an impressive workshop/garage measuring  $24'11 \times 13'11$  with power and light - an absolute must view for anyone looking for a lot of space away from the house, driveway with parking for three cars. To the front, there is a garden which is laid to lawn - providing potential for off road parking.