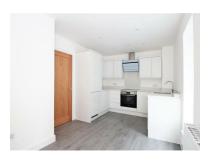

The accommodation will consist of a good size lounge, Open plan kitchen/dining room and WC to the ground floor whilst two equal size double bedrooms and bathroom to the first floor. Externally there will be a decked garden area and one allocated parking bay.

## WELLING

- Help to buy London
- Brand new semi detached
- Commuters dream
- Two bedrooms
- First floor bathroom
- Ground floor WC
- Good size lounge
- Kitchen/Diner
- Floor Area: TBA
- EPC Rating: TBA