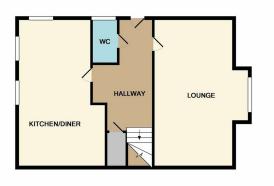

1ST FLOOR

GROUND FLOOR

Whilst every attempt has been made to ensure the accuracy of the floor plan contained here, measuremen of doors, windows, rooms and any other letms are approximate and no responsibility is taken for any error omission, or mis-attement. This plan is for illustrative purposes only and should be used as such by any prospective purchaser. The services, systems and appliances shown have not been tested and no guarant

The accommodation will consist of a good size lounge, Open plan kitchen/dining room and WC to the ground floor whilst two equal size double bedrooms and bathroom to the first floor. Externally there will be a decked garden area and one allocated parking bay.