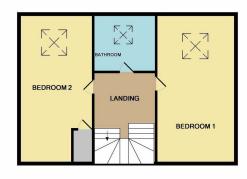

1ST FLOOR

GROUND FLOOR

Whilst every attempt has been made to ensure the accuracy of the floor plan contained here, measuremen of doors, windows, rooms and any other letms are approximate and no responsibility is taken for any error omission, or mis-attement. This plan is for illustrative purposes only and should be used as such by any prospective purchaser. The services, systems and appliances shown have not been tested and no guarant

The accommodation will consist of a good size lounge, Open plan kitchen/dining room and WC to the ground floor whilst two equal size double bedrooms and bathroom to the first floor. Externally there will be a decked garden area and one allocated parking bay.