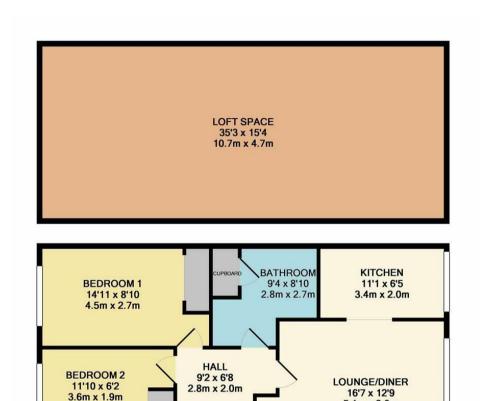

### Entrance Hall

9'2 x 6'8 (2.79m x 2.03m)

### Lounge / Dining Room

16'7 x 12'9 (5.05m x 3.89m)

#### Kitchen

11'1 x 6'5 (3.38m x 1.96m)

#### Family Bathroom

9'4 x 8'10 (2.84m x 2.69m)

#### Bedroom 1

14'11 x 8'10 (4.55m x 2.69m)

#### Bedroom 2

11'10 x 6'2 (3.61m x 1.88m)

#### Loft Area

35'3 x 15'4 (10.74m x 4.67m)

#### APPROX. GROSS INTERNAL FLOOR AREA 1160.00 sq ft

CUPBOARD

#### TOTAL APPROX. FLOOR AREA 1160 SQ.FT. (107.8 SQ.M.)

5.1m x 3.9m

Whilst every attempt has been made to ensure the accuracy of the floor plan contained here, measurements of doors, windows, rooms and any other items are approximate and no responsibility is taken for any error, omission, or mis-statement. This plan is for illustrative purposes only and should be used as such by any prospective purchaser. The services, systems and appliances shown have not been tested and no guarantee as to their operability or efficiency can be given Made with Metropix @2018