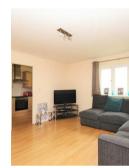

#### **GREENHITHE**

The open plan lounge is a perfect spot for dining and entertaining. The modern kitchen, with fitted wall and base units and space for appliances. Both these rooms offer amazing views over the fields to the rear. The entrance hall allows access to the two sizeable bedrooms, which both have the added bonus of built in wardrobes and is great for storage. The newly fitted bathroom is simply beautiful and a real highlight of this apartment. It has a modern suite and a stylish vanity unit, along with a built in closet. There is an added bonus of a large loft area that is fully boarded and has power, light and full ladder access. The allocated parking and plenty of visitor bays keep your vehicles safe and communal garden is a great place to enjoy those sunny evenings.

### Lounge / Dining Room

16'7 x 12'9 (5.05m x 3.89m)