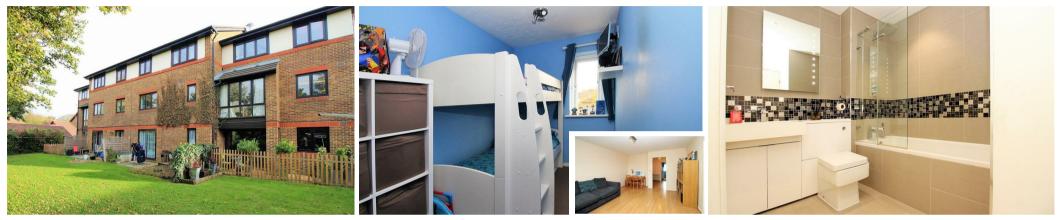

#### **GREENHITHE**

The open plan lounge is a perfect spot for dining and entertaining. The modern kitchen, with fitted wall and base units and space for appliances. Both these rooms offer amazing views over the fields to the rear. The entrance hall allows access to the two sizeable bedrooms, which both have the added bonus of built in wardrobes and is great for storage. The newly fitted bathroom is simply beautiful and a real highlight of this apartment. It has a modern suite and a stylish vanity unit, along with a built in closet. There is an added bonus of a large loft area that is fully boarded and has power, light and full ladder access. The allocated parking and plenty of visitor bays keep your vehicles safe and communal garden is a great place to enjoy those sunny evenings.