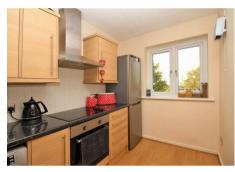

#### **GREENHITHE**

The open plan lounge is a perfect spot for dining and entertaining. The modern kitchen, with fitted wall and base units and space for appliances. Both these rooms offer amazing views over the fields to the rear. The entrance hall allows access to the two sizeable bedrooms, which both have the added bonus of built in wardrobes and is great for storage. The newly fitted bathroom is simply beautiful and a real highlight of this apartment. It has a modern suite and a stylish vanity unit, along with a built in closet. There is an added bonus of a large loft area that is fully boarded and has power, light and full ladder access. The allocated parking and plenty of visitor bays keep your vehicles safe and communal garden is a great place to enjoy those sunny evenings.

#### Kitchen

11'1 x 6'5 (3.38m x 1.96m)