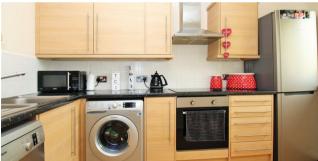

#### **GREENHITHE**

The open plan lounge is a perfect spot for dining and entertaining. The modern kitchen, with fitted wall and base units and space for appliances. Both these rooms offer amazing views over the fields to the rear. The entrance hall allows access to the two sizeable bedrooms, which both have the added bonus of built in wardrobes and is great for storage. The newly fitted bathroom is simply beautiful and a real highlight of this apartment. It has a modern suite and a stylish vanity unit, along with a built in closet. There is an added bonus of a large loft area that is fully boarded and has power, light and full ladder access. The allocated parking and plenty of visitor bays keep your vehicles safe and communal garden is a great place to enjoy those sunny evenings.

#### Kitchen

11'1 x 6'5 (3.38m x 1.96m)