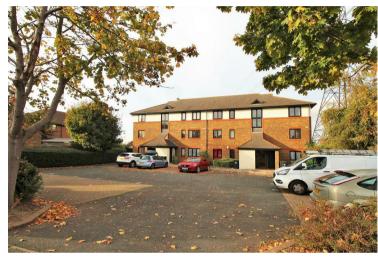

#### **GREENHITHE**

The open plan lounge is a perfect spot for dining and entertaining. The modern kitchen, with fitted wall and base units and space for appliances. Both these rooms offer amazing views over the fields to the rear. The entrance hall allows access to the two sizeable bedrooms, which both have the added bonus of built in wardrobes and is great for storage. The newly fitted bathroom is simply beautiful and a real highlight of this apartment. It has a modern suite and a stylish vanity unit, along with a built in closet. There is an added bonus of a large loft area that is fully boarded and has power, light and full ladder access. The allocated parking and plenty of visitor bays keep your vehicles safe and communal garden is a great place to enjoy those sunny evenings.

#### Communal Garden

Allocated Parking Space