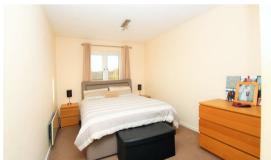

#### **GREENHITHE**

The open plan lounge is a perfect spot for dining and entertaining. The modern kitchen, with fitted wall and base units and space for appliances. Both these rooms offer amazing views over the fields to the rear. The entrance hall allows access to the two sizeable bedrooms, which both have the added bonus of built in wardrobes and is great for storage. The newly fitted bathroom is simply beautiful and a real highlight of this apartment. It has a modern suite and a stylish vanity unit, along with a built in closet. There is an added bonus of a large loft area that is fully boarded and has power, light and full ladder access. The allocated parking and plenty of visitor bays keep your vehicles safe and communal garden is a great place to enjoy those sunny evenings.

#### Bedroom 1

14'11 x 8'10 (4.55m x 2.69m)

#### Bedroom 2

11'10 x 6'2 (3.61m x 1.88m)