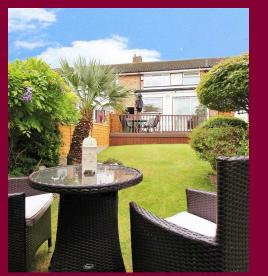

Wake up and less than a stretch later you are greeted by a sea of green opposite.

To the rear is a low maintenance yet stunning garden and a garage which has rear vehicular access.

- 3 Bedroom Home
- Cul De Sac
- Opposite Fields/Golf Course
- Upstairs Bathroom
- Garage To Rear
- Large Open Plan Lounge
- Superb Views
- 1146 SQ FT
- EPC: C