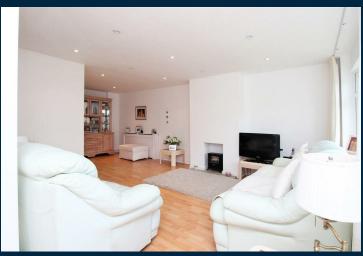

Internally there is a superb sized open plan lounge which leads to a dining room.
This is turn leads to the kitchen and this is the room that overlooks the garden.

Upstairs has three great sized bedrooms and a bathroom. The icing on the cake are the views from bedroom one and three.