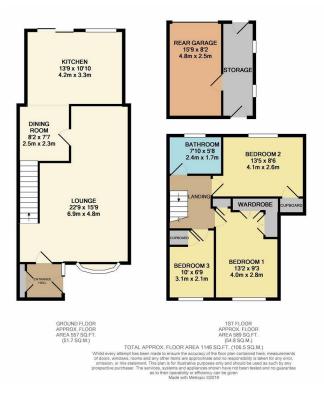

Internally there is a superb sized open plan lounge which leads to a dining room.
This is turn leads to the kitchen and this is the room that overlooks the garden.

Upstairs has three great sized bedrooms and a bathroom. The icing on the cake are the views from bedroom one and three.

Wake up and less than a stretch later you are greeted by a sea of green opposite.

To the rear is a low maintenance yet stunning garden and a garage which has rear vehicular access.

- 3 Bedroom Home
- Cul De Sac
- Opposite Fields/Golf Course
- Upstairs Bathroom
- Garage To Rear
- Large Open Plan Lounge
- Superb Views
- 1146 SQ FT
- EPC: C