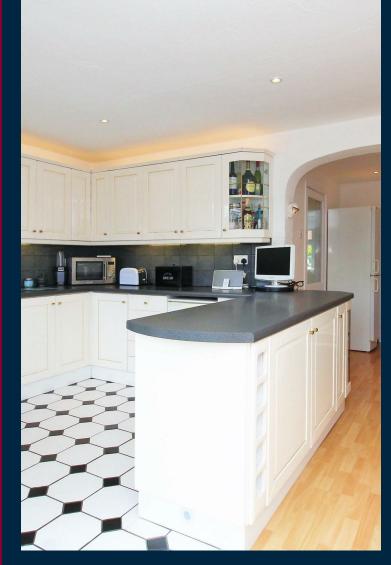

Internally there is a superb sized open plan lounge which leads to a dining room.
This is turn leads to the kitchen and this is the room that overlooks the garden.

Upstairs has three great sized bedrooms and a bathroom. The icing on the cake are the views from bedroom one and three.