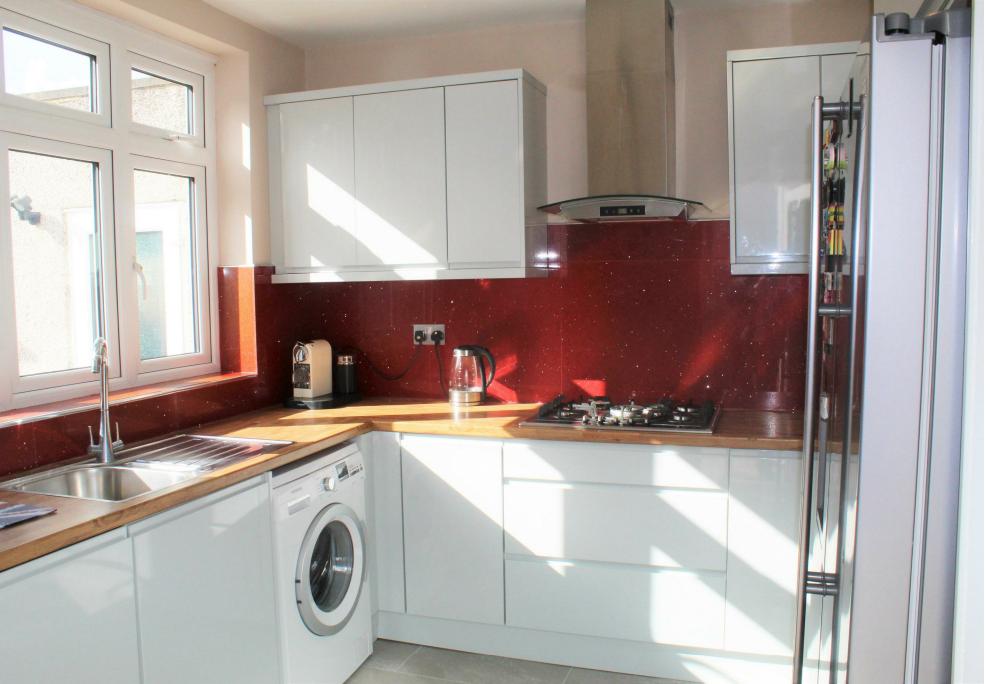

Bexleyheath academy for secondary education is just around the corner in addition to many reputable primary schools.

Downstairs offers two reception rooms, that being a large lounge and dining area, with additional access to a dedicated office/study room, which could be used as a 4th bedroom. Furthermore access from the dinning room leads directly into the newly fitted kitchen, fitted with all major appliances.