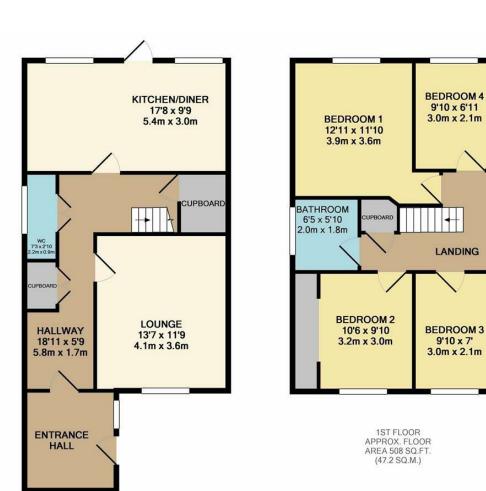

GROUND FLOOR APPROX. FLOOR AREA 576 SQ.FT. (53.5 SQ.M.)

TOTAL APPROX. FLOOR AREA 1083 SQ.FT. (100.6 SQ.M.) Whilst every attempt has been made to ensure the accuracy of the floor plan contained here, measurements of doors, windows, rooms and any other items are approximate and no responsibility is taken for any error, omission, or mis-statement. This plan is for illustrative purposes only and should be used as such by any prospective purchaser. The services, systems and appliances shown have not been tested and no guarantee as to their operability or efficiency can be given Made with Metropix ©2019

The accommodation on offer comprises of a big entrance hall, good size lounge which is to the front of the property, this is a great size room, from here you can access the downstairs WC as well as the open plan kitchen / dining room which overlooks the well kept rear garden.

To the first floor there are FOUR GOOD SIZE BEDROOMS, these are made up of two double bedrooms and two single bedrooms, there is also a family bathroom.

Externally there is a front paved area and a well kept rear garden