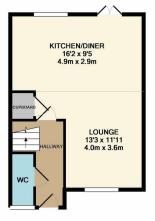

## FLANDERS COURT

DARTFORD

Guide Price £380,000

Spacious three storey family home which is situated just a short walk to Dartford town centre and mainline station. The property is situated in a very sought after, secure gated development and comprises of entrance hall, lounge area which is open plan to a fitted kitchen/diner, first floor landing, three bedrooms and a family bathroom. On the top floor you will find a large master bedroom and spacious shower room. Externally there are two allocated parking spaces plus a low maintenance rear garden. So if you are looking for a property in a exclusive location then this lovely home would be perfect for you.