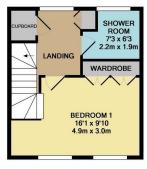

## FLANDERS COURT

DARTFORD

Guide Price £380,000

Spacious three storey family home which is situated just a short walk to Dartford town centre and mainline station. The property is situated in a very sought after, secure gated development and comprises of entrance hall, lounge area which is open plan to a fitted kitchen/diner, first floor landing, three bedrooms and a family bathroom. On the top floor you will find a large master bedroom and spacious shower room. Externally there are two allocated parking spaces plus a low maintenance rear garden. So if you are looking for a property in a exclusive location then this lovely home would be perfect for you.