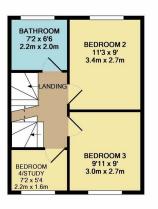

## FLANDERS COURT

DARTFORD

Guide Price £380,000

Spacious three storey family home which is situated just a short walk to Dartford town centre and mainline station. The property is situated in a very sought after, secure gated development and comprises of entrance hall, lounge area which is open plan to a fitted kitchen/diner, first floor landing, three bedrooms and a family bathroom. On the top floor you will find a large master bedroom and spacious shower room. Externally there are two allocated parking spaces plus a low maintenance rear garden. So if you are looking for a property in a exclusive location then this lovely home would be perfect for you.