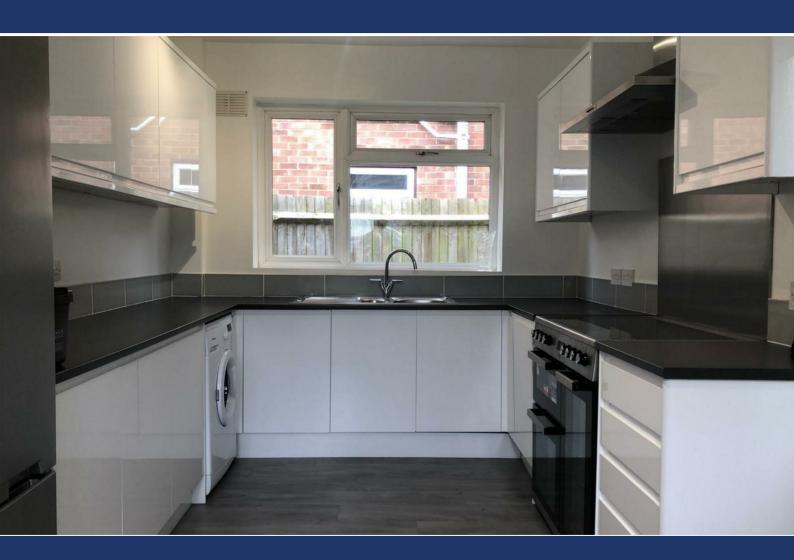

Internally, the property boasts 2 Double Bedrooms, along with a very good sized single, as well as a large living room with doors leading on to the west facing garden. The master bedroom boasts the ever handy en-suite, whilst the kitchen is fully equipped with White Goods.

Kitchen

Pantry

IMPORTANT: we would like to inform prospective purchasers that these sales particulars have been prepared as a general guide only. A detailed survey has not been carried out, nor the services, appliances and fittings tested. Room sizes should not be relied upon for furnishing purposes and are approximate. If floor plans are included, they are for guidance only and illustration purposes only and may not be to scale. If there are any important matters likely to affect your decision to buy, please contact us before viewing the property.