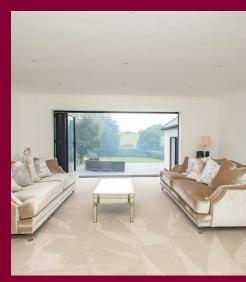

The formal lounge features bifold doors directly onto the terrace and wonderful views to the west.

To the front of the property there are two further rooms, currently used as a media room and playroom but could also be used as further bedrooms or home office. The well appointed ground floor bathroom features twin basins, a free standing bath and separate shower. The utility room features a sink and a range of wall and base cupboards