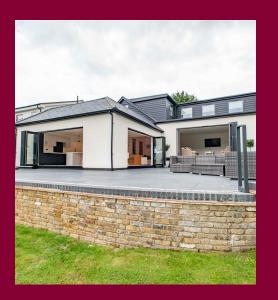

From the moment you open the front door you get a sense of the space. The wide entrance hall, with views to the garden, opens into a wonderful living space. The modern kitchen is fully integrated with a substantial quartz island and Neff appliances, complete with west and south facing bifold doors opening onto the wraparound terrace, a dining area and snug with banquette seating.

The formal lounge features bifold doors directly onto the terrace and wonderful views to the west.

To the front of the property there are two further rooms, currently used as a media room and playroom but could also be used as further bedrooms or home office. The well appointed ground floor bathroom features twin basins, a free standing bath and separate shower. The utility room features a sink and a range of wall and base cupboards

The property features underfloor heating throughout the ground floor and first floor bathrooms

Outside there is a wonderful terrace to enjoy the garden and fields beyond. The garden is mainly laid to lawn with mature hedging to the side and rear boundaries.