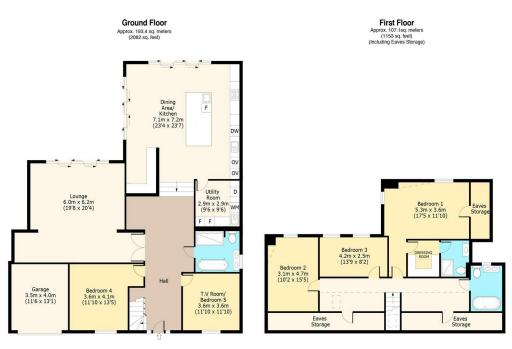

## **Blackness Lane, Keston**

tal area: approx. 300.5 sq. meters (3235 sq. feet)
For illustration purposes only - not to scale

Zoopla.co.uk

**IMPORTANT:** These property details are set out as a general guideline only and do not constitute any part of an offer or contract. Any services, equipment, fittings or central heating systems have not been tested and no warranty is given or implied that these are in working order. Buyers are advised to obtain verification from the solicitor or surveyor. Fixtures, fittings and other items are not included unless specified. All measurements, distances and areas are approximate, and for guidance only. Room measurements are taken to the nearest 3" and prospective buyers are advised to check these for any particular purpose, e.g fitted carpets and furniture.

## Blackness Lane Keston

Located in a semi-rural location with stunning views over rolling hills, this 4/5 bedroom detached property in excess of 3200 square feet has been extended and modernised by the current owners to a very high standard providing a fantastic home and entertaining space.

The formal lounge features bifold doors directly onto the terrace and wonderful views to the west.

To the front of the property there are two further rooms, currently used as a media room and playroom but could also be used as further bedrooms or home office. The well appointed ground floor bathroom features twin basins, a free standing bath and separate shower. The utility room features a sink and a range of wall and base cupboards

To the first floor the 3 bedrooms at the rear of the property enjoy fabulous views over the countryside. The master bedroom features a walk in wardrobe and shower room.

There are two further bedrooms and a bathroom

The property features underfloor heating throughout the ground floor and first floor bathrooms

Outside there is a wonderful terrace to enjoy the garden and fields beyond. The garden is mainly laid to lawn with mature hedging to the side and rear boundaries.

The driveway has parking for several cars and access to the garage.

- Detached
- Modernised and Extended
- Wonderful Views
- Underfloor Heating
- High Specification
- 4/5 Bedrooms
- Open Plan
- Wraparound Terrace
- Garage
- EPC B81