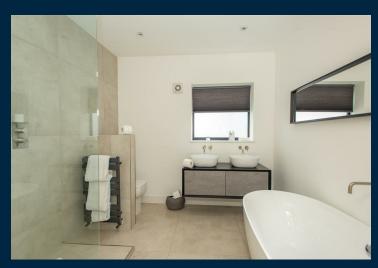

The formal lounge features bifold doors directly onto the terrace and wonderful views to the west.

To the front of the property there are two further rooms, currently used as a media room and playroom but could also be used as further bedrooms or home office. The well appointed ground floor bathroom features twin basins, a free standing bath and separate shower. The utility room features a sink and a range of wall and base cupboards