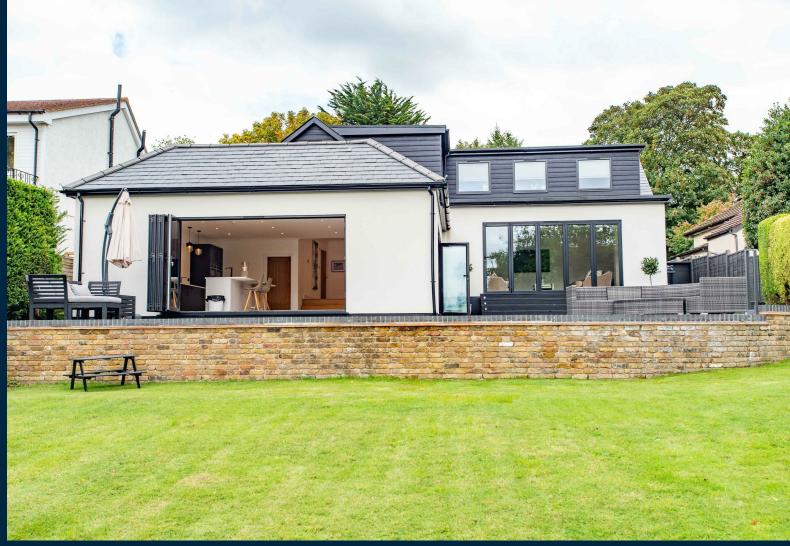

The property features underfloor heating throughout the ground floor and first floor bathrooms

Outside there is a wonderful terrace to enjoy the garden and fields beyond. The garden is mainly laid to lawn with mature hedging to the side and rear boundaries.

The driveway has parking for several cars and access to the garage.

- Detached
- Modernised and Extended
- Wonderful Views
- Underfloor Heating
- High Specification
- 4/5 Bedrooms
- Open Plan
- Wraparound Terrace
- Garage
- EPC B81