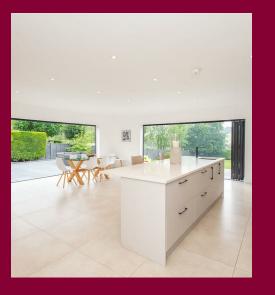

From the moment you open the front door you get a sense of the space. The wide entrance hall, with views to the garden, opens into a wonderful living space. The modern kitchen is fully integrated with a substantial quartz island and Neff appliances, complete with west and south facing bifold doors opening onto the wraparound terrace, a dining area and snug with banquette seating.