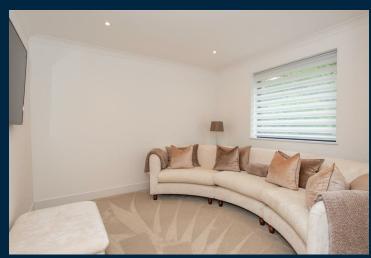

The formal lounge features bifold doors directly onto the terrace and wonderful views to the west.

To the front of the property there are two further rooms, currently used as a media room and playroom but could also be used as further bedrooms or home office. The well appointed ground floor bathroom features twin basins, a free standing bath and separate shower. The utility room features a sink and a range of wall and base cupboards