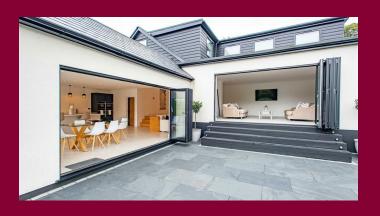

From the moment you open the front door you get a sense of the space. The wide entrance hall, with views to the garden, opens into a wonderful living space. The modern kitchen is fully integrated with a substantial quartz island and Neff appliances, complete with west and south facing bifold doors opening onto the wraparound terrace, a dining area and snug with banquette seating.

The formal lounge features bifold doors directly onto the terrace and wonderful views to the west.

To the front of the property there are two further rooms, currently used as a media room and playroom but could also be used as further bedrooms or home office. The well appointed ground floor bathroom features twin basins, a free standing bath and separate shower. The utility room features a sink and a range of wall and base cupboards

The property features underfloor heating throughout the ground floor and first floor bathrooms

Outside there is a wonderful terrace to enjoy the garden and fields beyond. The garden is mainly laid to lawn with mature hedging to the side and rear boundaries.