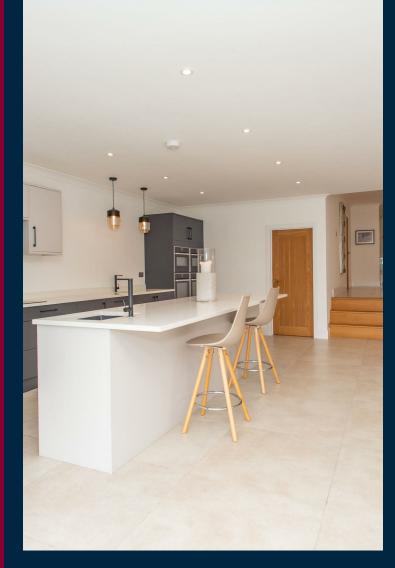

From the moment you open the front door you get a sense of the space. The wide entrance hall, with views to the garden, opens into a wonderful living space. The modern kitchen is fully integrated with a substantial quartz island and Neff appliances, complete with west and south facing bifold doors opening onto the wraparound terrace, a dining area and snug with banquette seating.