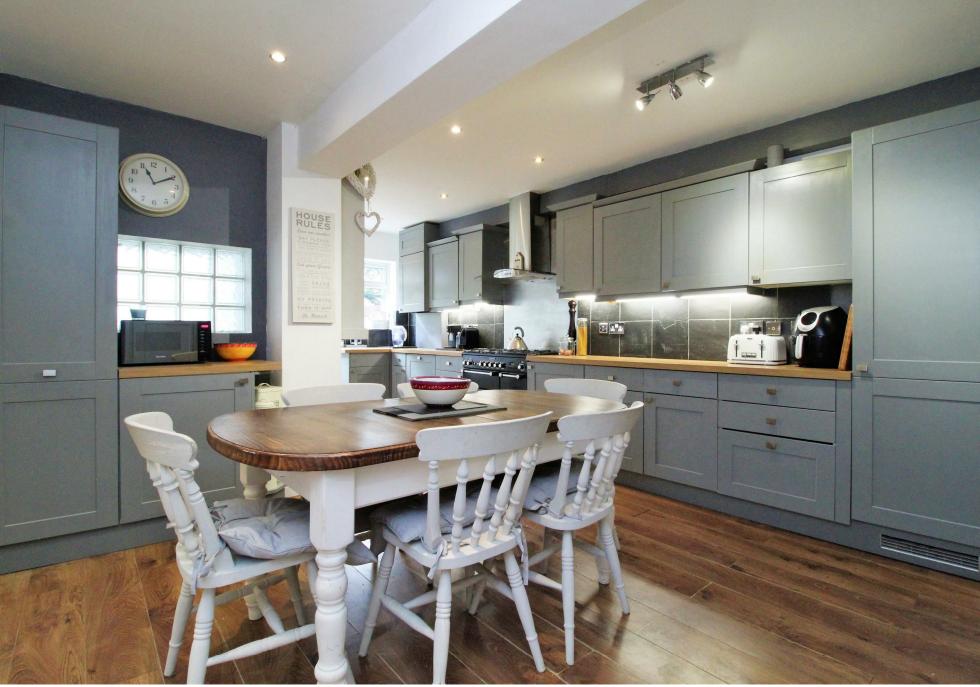

Anthony Martin are excited to offer for sale this recently refurbished five bedroom extended end of terrace house which is nestled in between Sidcup and Bexley.

The property is being offered with no forward chain and downstairs it comprises of three spacious reception rooms, a cavernous kitchen diner, a utility W/c and there is a double bedroom. Upstairs there are a further four bedrooms and three of these are doubles too. There is also a bathroom and a shower room. Outside to the rear there is a well tendered garden and to the rear of this is a shed and summerhouse which houses a bar. To the front there is a gravelled driveway.