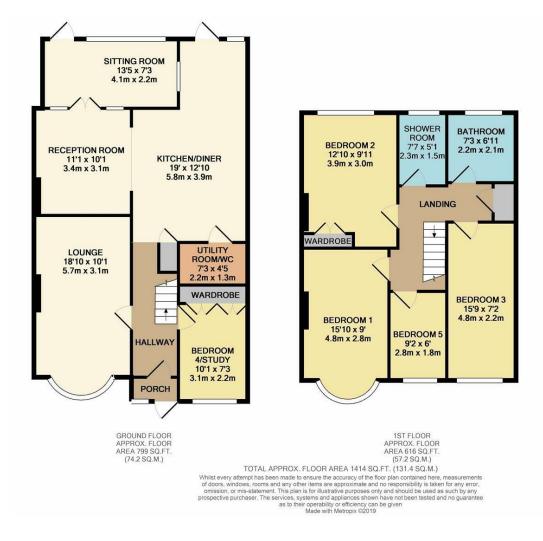

Anthony Martin are excited to offer for sale this recently refurbished five bedroom extended end of terrace house which is nestled in between Sidcup and Bexley.

The property is being offered with no forward chain and downstairs it comprises of three spacious reception rooms, a cavernous kitchen diner, a utility W/c and there is a double bedroom. Upstairs there are a further four bedrooms and three of these are doubles too. There is also a bathroom and a shower room. Outside to the rear there is a well tendered garden and to the rear of this is a shed and summerhouse which houses a bar. To the front there is a gravelled driveway.

## BEXLEY

- Extended Five Bedroom House
- Good Size End Of Terrace
- Spacious Driveway
- Very Close To Albany Park Station
- Bathroom & Shower Room
- Four Double Bedrooms & One Single
- Spacious Kitchen Diner & Downstairs W/c
- Three Reception Rooms
- Fully Double Glazed
- NO ONWARD CHAIN!!

## 5 BEDROOMS • 3 RECEPTION ROOMS • 2 BATHROOMS