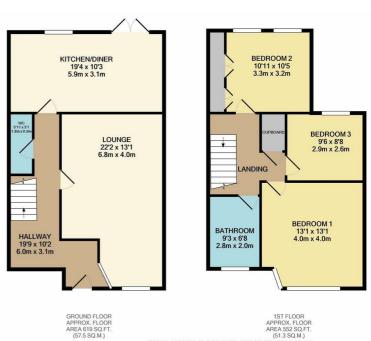

#### ENTRANCE DOOR TO HALLWAY

LOUNGE 22'2 x 13'1 (6.76m x 3.99m)

KITCHEN/DINER 19'4 x 10'3 (5.89m x 3.12m)

WC

1ST FLOOR LANDING

BEDROOM 1 13'1 x 13'1 (3.99m x 3.99m)

BEDROOM 2 10'11 x 10'5 (3.33m x 3.18m)

BEDROOM 3 9'6 x 8'8 (2.90m x 2.64m)

BATHROOM 9'3 x 6'8 (2.82m x 2.03m)

1ST FLOOR APPROX.FLOOR AREA 552 SO,FT. (51.3 SO,M.) TOTAL APPROX.FLOOR AREA 1172 SQ,FT. (108.8 SQ,M.) Whils every attempt has been made to ensure the accuracy of the floor plan contained here, measurem of doors, windows, rooms and any other items are approximate and no responsibility is taken for any e omission, orm ite-itatement. This plan is for illustrative purposes only and should be used as such by a prospective purchaser. The services, systems and appliances shown have no teen tested and no guar as to their operability or efficiency can be given