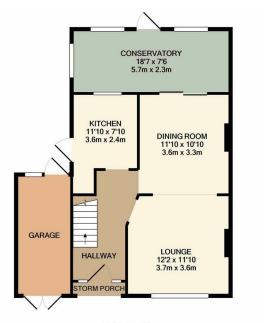

The accommodation on offer consists of entrance hall which from here gives access to all of the ground floor living space, the lounge is to the front of the property which has been made open to the dining room, from here you can access the conservatory which overlooks the south facing rear garden making this the perfect room to unwind and relax after a busy day at work. The kitchen is also to the ground floor.