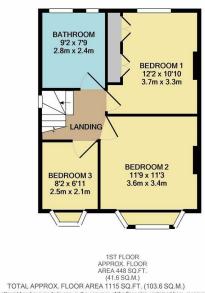

DTAL APPROX. FLOOR AREA 1115 SQLF1. [100:0 Contained here, measurements pt has been made to ensure the accuracy of the floor plan contained here, measurements in the second any other items are approximate and no responsibility is taken for any error.

To the first floor there are THREE BEDROOMS which consist of two double bedrooms and one single, the family bathroom which is a good size modern space.

Externally there is off road parking to the front for 2 cars and a good size SOUTH FACING rear garden which is perfect for those summer BBQ's.

## BARRINGTON ROAD

BEXLEYHEATH

- Chain free
- Walking distance to Bexleyheath train station
- Close to local schools & shops
- South facing garden
- Well presented
- Three bedrooms
- Open plan lounge/dining room
- Call Anthony Martin to view
- Floor Area: 1115 sq ft
- EPC Rating: D