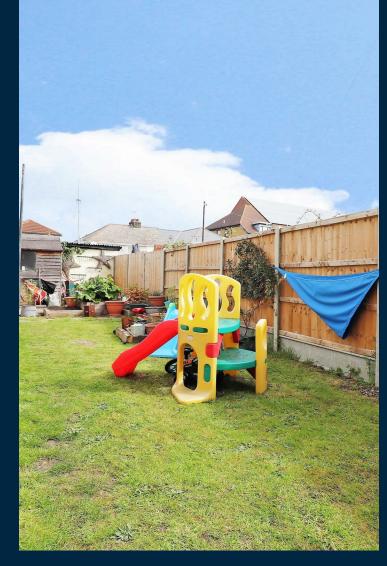

Two light and airy reception rooms allow plenty of flexibility for all to relax with the family. The recently installed modern kitchen offers ample storage and space for appliances. A rear lobby leads you to the modern bathroom which has recently been refurbished. The first floor landing leads you to two sizeable double bedrooms and both are filled with light from the large windows throughout. Externally the sunny rear garden is mainly laid to lawn with ample room for the whole family to enjoy alfresco dining. Beautifully presented by the current owners and would make a great first home.