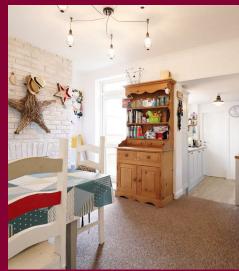

Two light and airy reception rooms allow plenty of flexibility for all to relax with the family. The recently installed modern kitchen offers ample storage and space for appliances. A rear lobby leads you to the modern bathroom which has recently been refurbished. The first floor landing leads you to two sizeable double bedrooms and both are filled with light from the large windows throughout. Externally the sunny rear garden is mainly laid to lawn with ample room for the whole family to enjoy alfresco dining. Beautifully presented by the current owners and would make a great first home.