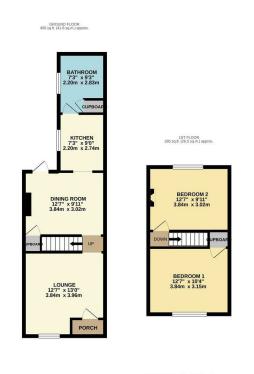

Two light and airy reception rooms allow plenty of flexibility for all to relax with the family. The recently installed modern kitchen offers ample storage and space for appliances. A rear lobby leads you to the modern bathroom which has recently been refurbished. The first floor landing leads you to two sizeable double bedrooms and both are filled with light from the large windows throughout. Externally the sunny rear garden is mainly laid to lawn with ample room for the whole family to enjoy alfresco dining. Beautifully presented by the current owners and would make a great first home.