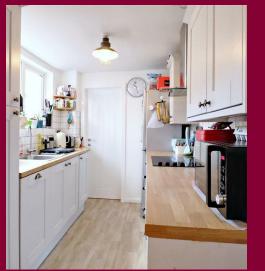

Two light and airy reception rooms allow plenty of flexibility for all to relax with the family. The recently installed modern kitchen offers ample storage and space for appliances. A rear lobby leads you to the modern bathroom which has recently been refurbished. The first floor landing leads you to two sizeable double bedrooms and both are filled with light from the large windows throughout. Externally the sunny rear garden is mainly laid to lawn with ample room for the whole family to enjoy alfresco dining. Beautifully presented by the current owners and would make a great first home.