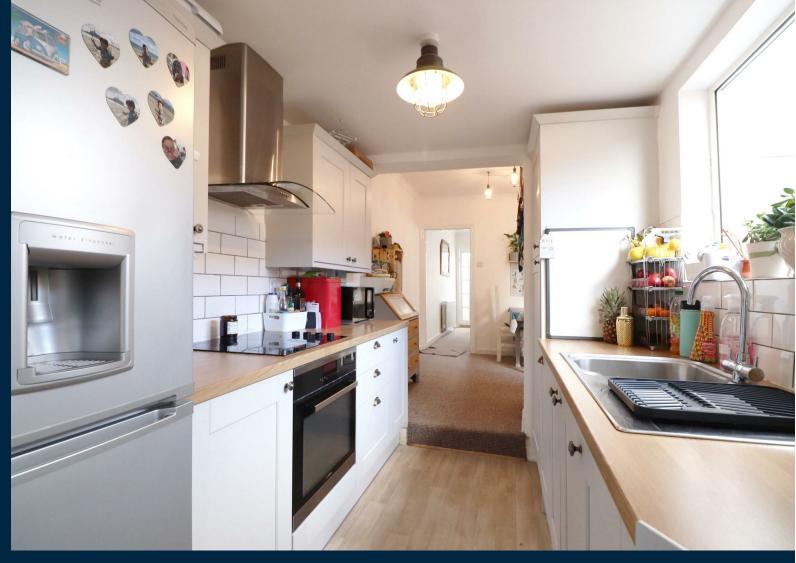

Two light and airy reception rooms allow plenty of flexibility for all to relax with the family. The recently installed modern kitchen offers ample storage and space for appliances. A rear lobby leads you to the modern bathroom which has recently been refurbished. The first floor landing leads you to two sizeable double bedrooms and both are filled with light from the large windows throughout. Externally the sunny rear garden is mainly laid to lawn with ample room for the whole family to enjoy alfresco dining. Beautifully presented by the current owners and would make a great first home.