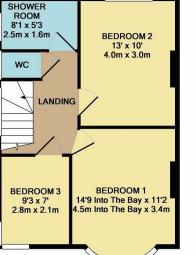

1ST FLOOR APPROX. FLOOR AREA 457 SQ.FT. (42.5 SQ.M.) TOTAL APPROX. FLOOR AREA 1041 SQ.FT. (96.7 SQ.M.) attempt has been made to ensure the accuracy of the floor plan contained here, me ddows, rooms and any other items are approximate and no responsibility is taken for r mis-statement. This plan is for illustrative purposes only and should be used as su as to their operability or efficiency can be given Made with Metropix ©2019 not been tested and no guar

The first floor offers three bedrooms and a modern shower room with a separate W/C.

The garden is a great size and is ideal for those who are looking for more outside space. There is garage offering space for plenty of additional storage.