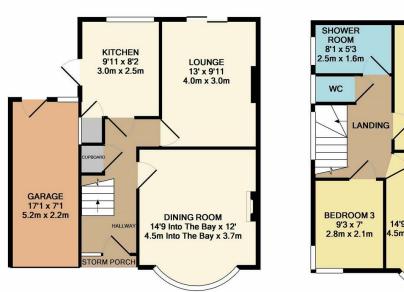

1ST FLOOR APPROX. FLOOR AREA 457 SQ.FT. (42.5 SQ.M.) TOTAL APPROX. FLOOR AREA 1041 SQ.FT. (96.7 SQ.M.) attempt has been made to ensure the accuracy of the floor plan contained here, me ddows, rooms and any other items are approximate and no responsibility is taken for r mis-statement. This plan is for illustrative purposes only and should be used as su as to their operability or efficiency can be given Made with Metropix ©2019 not been tested and no guar

## MARTENS AVENUE BEXLEYHEATH Asking Price £430,000

The ground floor offers two reception rooms. The dining area is bay fronted adding to the space and light into the room. Having a dining area also allows for any guests who wish to enjoy dinner round the dining table. There is a separate lounge with picturesque views onto the garden. The kitchen is of a good size but offers further potential to improve and enhance STPP.

The first floor offers three bedrooms and a modern shower room with a separate W/C.

The garden is a great size and is ideal for those who are looking for more outside space. There is garage offering space for plenty of additional storage.