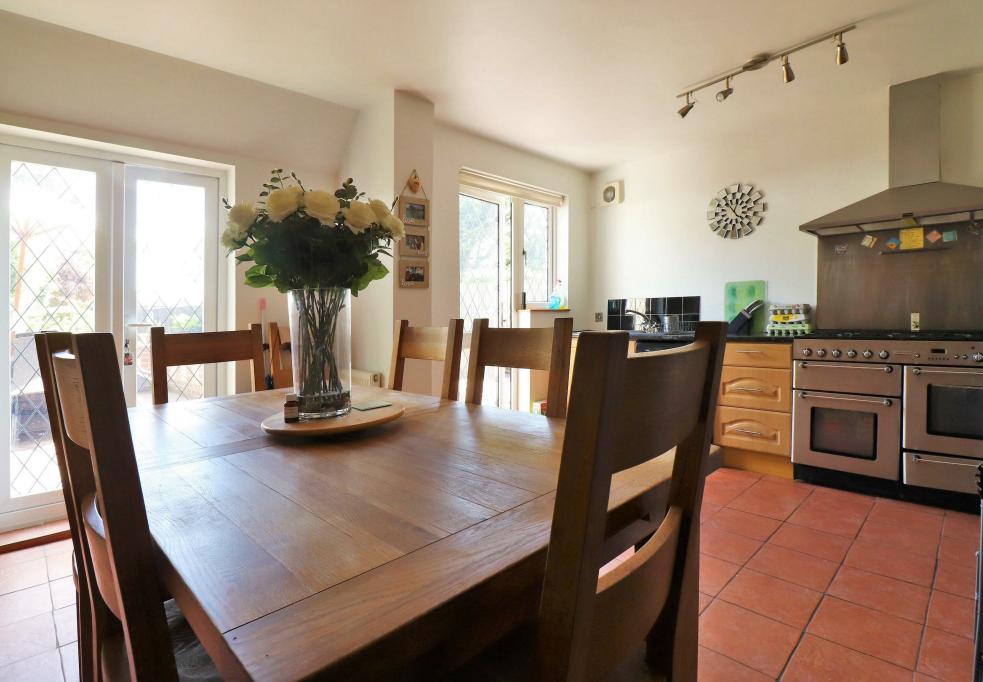

The accommodation is set back off the road giving you a huge amount of off road parking comfortably fitting 4/6 cars depending on the size of the vehicles.

The accommodation on offer comprises, entrance hall which gives access to all of the ground floor living space, to the front of the home is a nice size lounge whilst to the rear theirs a separate sitting room, this could also be used as a formal dining room or even another bedroom if needed, also to the rear of the home is the EXTENDED KITCHEN/DINING room, this is a great size and defiantly the heart of the home, this backs on to the large rear garden which on a nice summers days is the perfect place to relax and enjoy a nice glass of wine after a busy day!