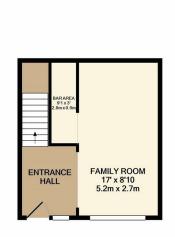

1ST FLOOR APPROX. FLOOR AREA 402 SQ.FT. 2ND FLOOR APPROX. FLOOR AREA 401 SQ.FT.

REA 402 SQ.FT. AREA 401 S (37.4 SQ.M.) (37.2 SQ. TOTAL APPROX. FLOOR AREA 1062 SQ.FT. (98.6 SQ.M.)

Whilst every attempt has been made to ensure the accuracy of the floor plan contained here, measurements of doors, windows, rooms and any other items are approximate and no responsibility is taken for any error, omission, or mis-statement. This plan is for illustrative purposes only and should be used as such by any prospective purchaser. The services, systems and appliances shown have not been tested and no guarantee as to their operability or efficiency can be given

This contemporary family house provides a wealth of entertaining space, together with flexible family living. The ground floor comprises a bedroom four if needed or a further reception room having been converted from a former integral garage.