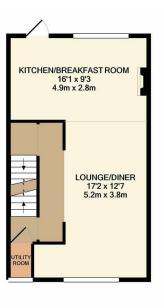

1ST FLOOR APPROX. FLOOR AREA 402 SQ.FT. 2ND FLOOR APPROX. FLOOR AREA 401 SQ.FT.

REA 402 SQ.FT. AREA 401 S (37.4 SQ.M.) (37.2 SQ. TOTAL APPROX. FLOOR AREA 1062 SQ.FT. (98.6 SQ.M.)

Whilst every attempt has been made to ensure the accuracy of the floor plan contained here, measurements of doors, windows, rooms and any other items are approximate and no responsibility is taken for any error, omission, or mis-statement. This plan is for illustrative purposes only and should be used as such by any prospective purchaser. The services, systems and appliances shown have not been tested and no guarantee as to their operability or efficiency can be given

The stunning kitchen/diner open plan lounge has been completely redesigned by the current owners and benefits from top spec integrated appliances which has been cleverly designed to incorporate a social gathering area where friends and family can gather together.

The top floor has three wonderful sized bedrooms and a bathroom and the front bedroom has an astounding view over the local area.

This is separate to a utility area.

The landscaped garden is low maintenance and has a terrace, ideal for alfresco dining.