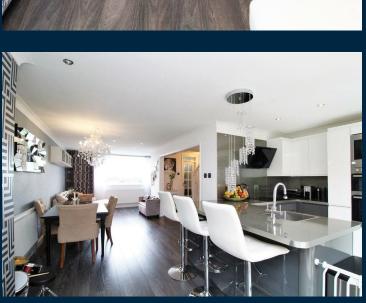

The stunning kitchen/diner open plan lounge has been completely redesigned by the current owners and benefits from top spec integrated appliances which has been cleverly designed to incorporate a social gathering area where friends and family can gather together.