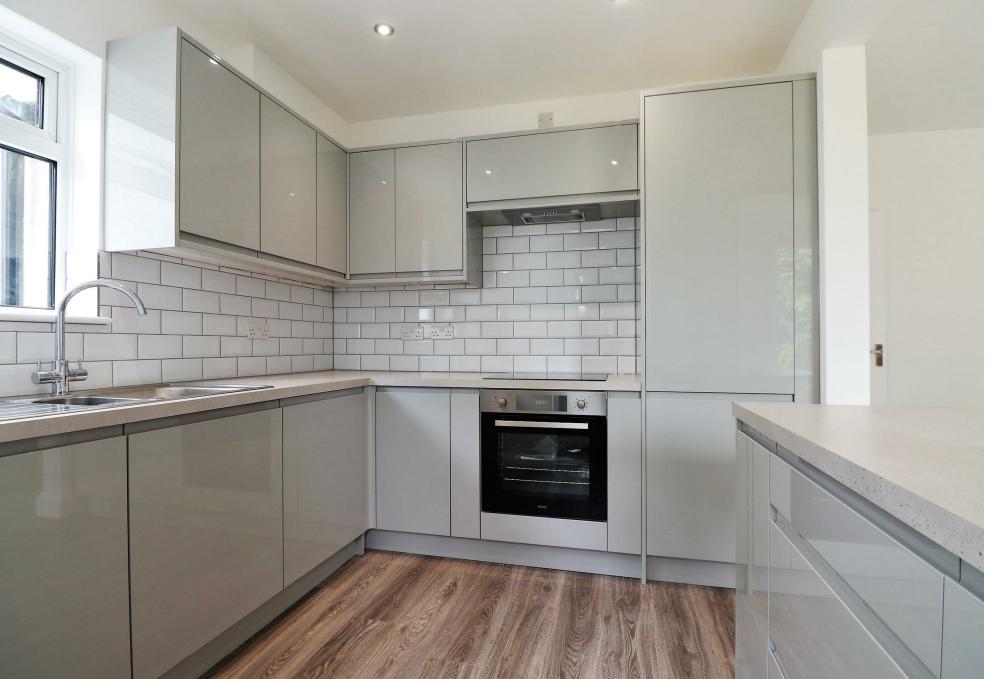

KITCHEN 11'7 x 8'9 3.5m x 2.7m

1

•

HALLWAY

GARAGE

BEDROOM 2 11'7 x 8'10 3.5m x 2.7m

BEDROOM 3

8'8 x 8'6 2.6m x 2.6m

The accommodation on offer comprises of an entrance porch which leads intro the entrance hall, the lounge can be found to the front of the home which is a generous size reception room while the dining room can be found to the rear of the property, this has been made open plan to the modern kitchen, from here you can access the ground floor WC and also the large rear garden.