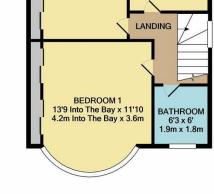

KITCHEN 11'7 x 8'9 3.5m x 2.7m

1

•

HALLWAY

GARAGE

BEDROOM 2 11'7 x 8'10 3.5m x 2.7m

BEDROOM 3

8'8 x 8'6 2.6m x 2.6m

To the first floor there are THREE GOOD SIZE BEDROOMS and family bathroom.

Externally there is OFF ROAD PARKING to the front for 2 cars, garage to the side and as mentioned a great size rear garden with a great view, given the space to the side and rear of this home there is plenty of space for future extensions (STPP).