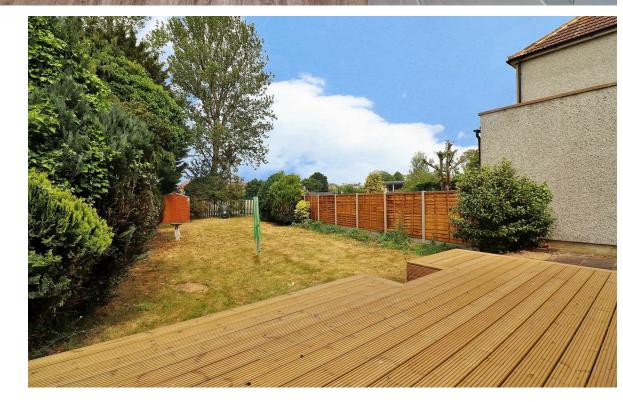

To the first floor there are THREE GOOD SIZE BEDROOMS and family bathroom.

Externally there is OFF ROAD PARKING to the front for 2 cars, garage to the side and as mentioned a great size rear garden with a great view, given the space to the side and rear of this home there is plenty of space for future extensions (STPP).