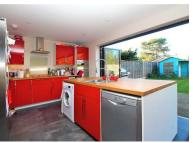

To the first floor there are an impressive FOUR more double bedrooms, one with a walk-in wardrobe which could also be turned into an ensuite shower room, an ensuite shower room and a large family bathroom. To the ground floor there is a cosy living room to the front of the property, this benefits from having the bay which really does help to create an extra bit of space, to the rear of the property there is a huge open plan kitchen/diner and sitting area which is perfect for entertaining, you can also access the garden here via bi-folding doors, the garden is a perfect size so plenty of room for the children's usual toys. Now when it comes to outbuildings or if you're looking for that perfect "man cave" this will certainly interest you, this must be one of the largest I have ever seen which comes complete with bi-folding doors, plastered walls and even your very own shower room!