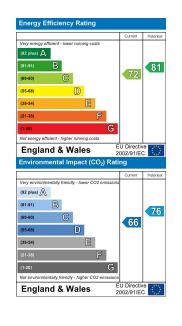

## WELLING

- Larger then most
- Double side & rear extensions
- Loft conversion
- Huge outbuilding
- Five bedrooms
- Large bath & shower room
- Open plan kitchen/diner/lounge
- · Must be viewed
- Floor Area: 2,672 Sq Ft
- EPC Rating: C 72