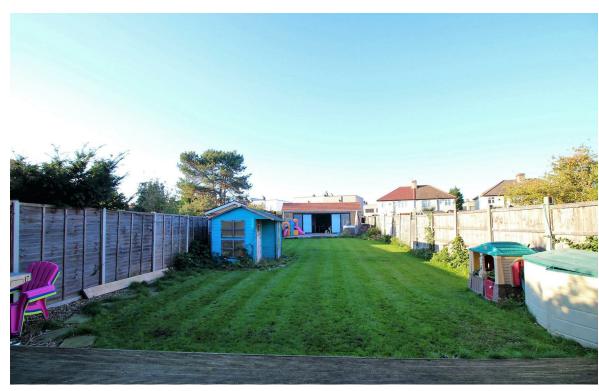

To the first floor there are an impressive FOUR more double bedrooms, one with a walk-in wardrobe which could also be turned into an ensuite shower room, an ensuite shower room and a large family bathroom. To the ground floor there is a cosy living room to the front of the property, this benefits from having the bay which really does help to create an extra bit of space, to the rear of the property there is a huge open plan kitchen/diner and sitting area which is perfect for entertaining, you can also access the garden here via bi-folding doors, the garden is a perfect size so plenty of room for the children's usual toys. Now when it comes to outbuildings or if you're looking for that perfect "man cave" this will certainly interest you, this must be one of the largest I have ever seen which comes complete with bi-folding doors, plastered walls and even your very own shower room!