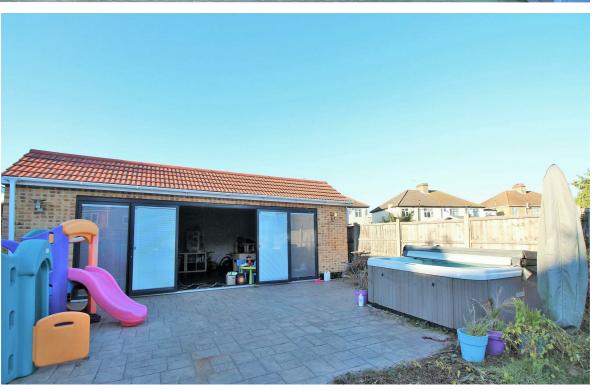

To the first floor there are an impressive FOUR more double bedrooms, one with a walk-in wardrobe which could also be turned into an ensuite shower room, an ensuite shower room and a large family bathroom. To the ground floor there is a cosy living room to the front of the property, this benefits from having the bay which really does help to create an extra bit of space, to the rear of the property there is a huge open plan kitchen/diner and sitting area which is perfect for entertaining, you can also access the garden here via bi-folding doors, the garden is a perfect size so plenty of room for the children's usual toys. Now when it comes to outbuildings or if you're looking for that perfect "man cave" this will certainly interest you, this must be one of the largest I have ever seen which comes complete with bi-folding doors, plastered walls and even your very own shower room!