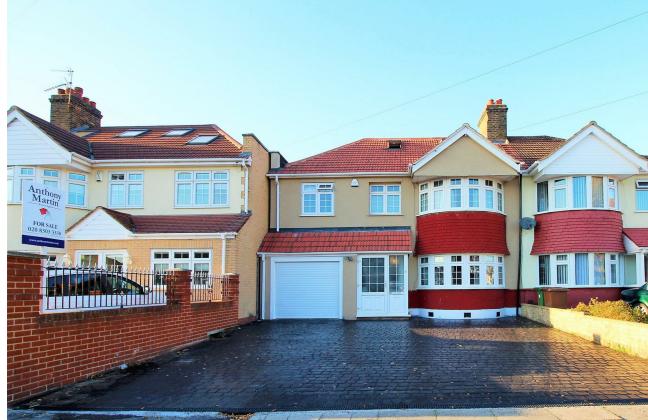

## \*\* GUIDE PRICE £600,000 - £650,000 \*\*

Anthony Martin are proud to be the sole selling agents of this extended FIVE DOUBLE bedroom semi-detached family home. The property has undergone a huge transformation by the current owners leaving no stone unturned and is ready for the new buyer to just move in and unpack. The property is located on a popular road which boarders Welling and Bexleyheath, the location gives good access to public transport, local shops and schools. When being extended the owners have really thought about the layout and how to get the maximum space out of the property so really have gone all out when doing the extensions.

## WELLING

- Larger then most
- Double side & rear extensions
- Loft conversion
- Huge outbuilding
- Five bedrooms
- Large bath & shower room
- Open plan kitchen/diner/lounge
- · Must be viewed
- Floor Area: 2,672 Sq Ft
- EPC Rating: C 72