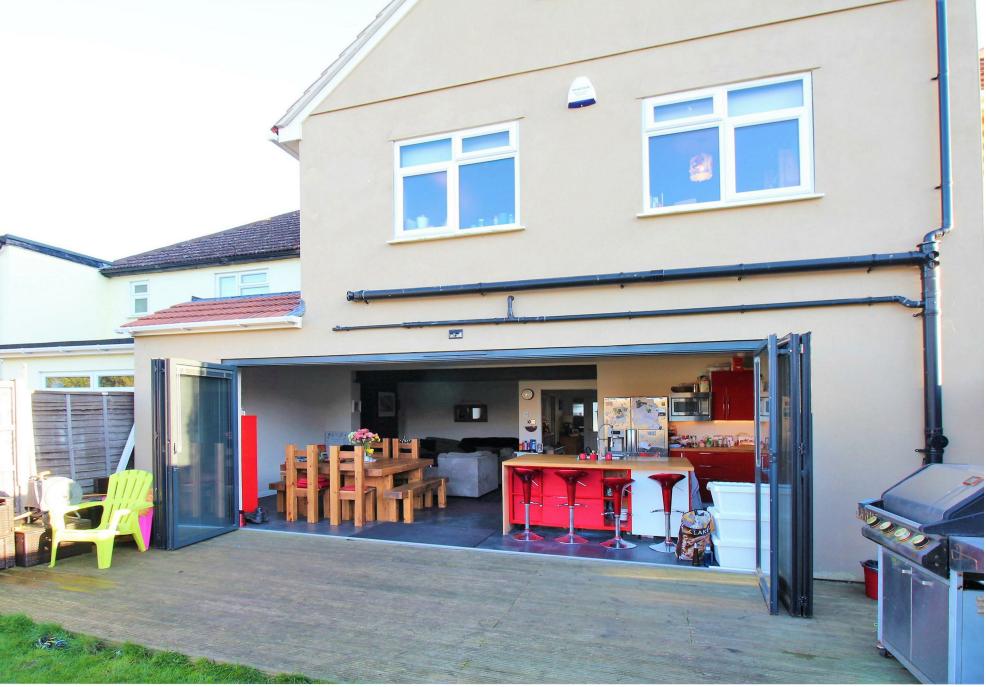

To the first floor there are an impressive FOUR more double bedrooms, one with a walk-in wardrobe which could also be turned into an ensuite shower room, an ensuite shower room and a large family bathroom. To the ground floor there is a cosy living room to the front of the property, this benefits from having the bay which really does help to create an extra bit of space, to the rear of the property there is a huge open plan kitchen/diner and sitting area which is perfect for entertaining, you can also access the garden here via bi-folding doors, the garden is a perfect size so plenty of room for the children's usual toys. Now when it comes to outbuildings or if you're looking for that perfect "man cave" this will certainly interest you, this must be one of the largest I have ever seen which comes complete with bi-folding doors, plastered walls and even your very own shower room!