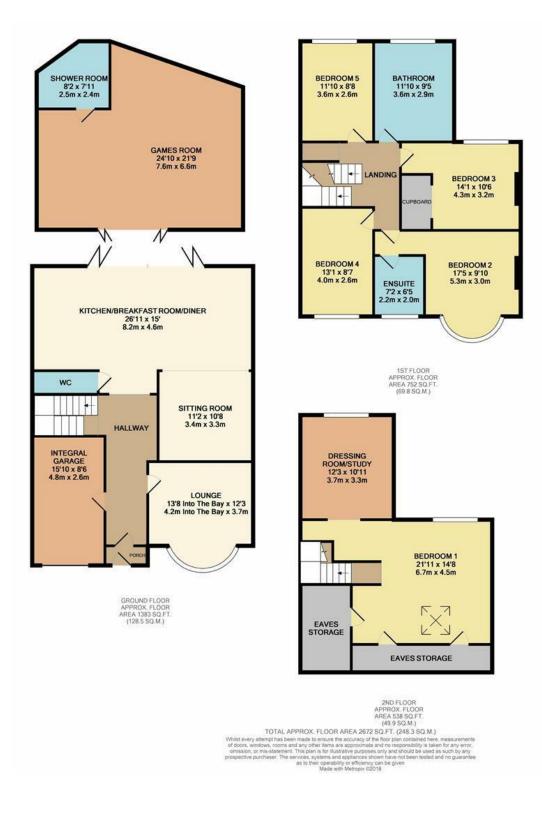

Starting from the top of the home you will find a larger than average loft conversion, this is a great room which also goes over the rear double extension which this is currently used as the master bedroom but also provides an extra room which has many uses i.e. another bedroom, dressing room, study or even another en suite as the pipework is already in place.

To the first floor there are an impressive FOUR more double bedrooms, one with a walk-in wardrobe which could also be turned into an ensuite shower room, an ensuite shower room and a large family bathroom. To the ground floor there is a cosy living room to the front of the property, this benefits from having the bay which really does help to create an extra bit of space, to the rear of the property there is a huge open plan kitchen/diner and sitting area which is perfect for entertaining, you can also access the garden here via bi-folding doors, the garden is a perfect size so plenty of room for the children's usual toys. Now when it comes to outbuildings or if you're looking for that perfect "man cave" this will certainly interest you, this must be one of the largest I have ever seen which comes complete with bi-folding doors, plastered walls and even your very own shower room!

## WELLING

- Larger then most
- Double side & rear extensions
- Loft conversion
- Huge outbuilding
- Five bedrooms
- Large bath & shower room
- Open plan kitchen/diner/lounge
- · Must be viewed
- Floor Area: 2,672 Sq Ft
- EPC Rating: C 72