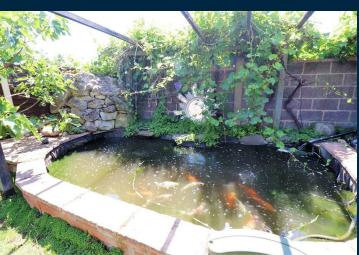

Off street parking for three vehicles are available on the driveway

- Heavily Extended Semi Detached Bungalow
- Three/Four Bedrooms
- Spacious Kitchen, Dining Area
  And Bright And Airy Lounge
- Cul De Sac Location
- Area 1,313 Sq,Ft
- Laid To Lawn Garden With Two Summer Houses
- Chain Free
- Pond To Rear Of Garden
- Off Street Parking
- Great Size Family Home