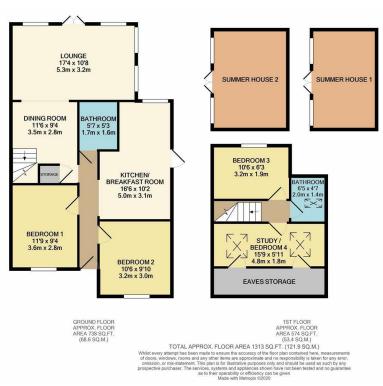

The ground floor accommodation has been well thought out making an large open plan lounge/dining space for gatherings and picturesque views onto the garden. The kitchen is a fair size and perfect for keen chefs in the family to show of their culinary skills. A bathroom is off the hallway which is easily accessible especially in the summer months when friends and families gather over a BBQ. Two of the four bedrooms can be found at the front of the property, both of which are of a good size and offer space for wardrobes also.

Having had a loft conversion two more bedroom are located with another bathroom.

Are you a keen gardener? this large garden would appeal to those who love a large outside space. Mainly laid to lawn this is great for those who love to spend their days in the garden and with a patio area to sit and admire your work just makes this bungalow even more special.

Off street parking for three vehicles are available on the driveway

- Heavily Extended Semi Detached Bungalow
- Three/Four Bedrooms
- Spacious Kitchen, Dining Area
  And Bright And Airy Lounge
- Cul De Sac Location
- Area 1,313 Sq,Ft
- Laid To Lawn Garden With Two Summer Houses
- Chain Free
- Pond To Rear Of Garden
- Off Street Parking
- Great Size Family Home