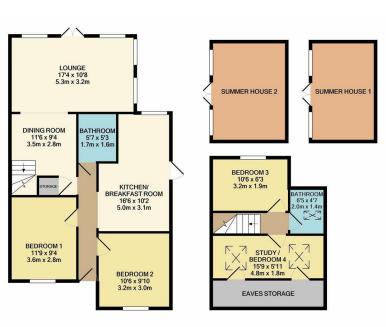

The ground floor accommodation has been well thought out making an large open plan lounge/dining space for gatherings and picturesque views onto the garden. The kitchen is a fair size and perfect for keen chefs in the family to show of their culinary skills. A bathroom is off the hallway which is easily accessible especially in the summer months when friends and families gather over a BBQ. Two of the four bedrooms can be found at the front of the property, both of which are of a good size and offer space for wardrobes also.

Having had a loft conversion two more bedroom are located with another bathroom.

Are you a keen gardener? this large garden would appeal to those who love a large outside space. Mainly laid to lawn this is great for those who love to spend their days in the garden and with a patio area to sit and admire your work just makes this bungalow even more special.

Off street parking for three vehicles are available on the driveway

- Heavily Extended Semi Detached Bungalow
- Three/Four Bedrooms
- Spacious Kitchen, Dining Area
  And Bright And Airy Lounge
- Cul De Sac Location
- Area 1,313 Sq,Ft
- Laid To Lawn Garden With Two Summer Houses
- Chain Free
- Pond To Rear Of Garden
- Off Street Parking
- Great Size Family Home