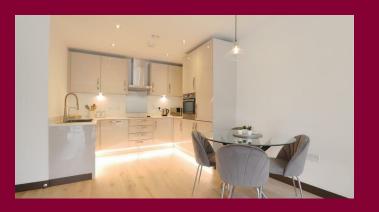

## William Mundy Way Dartford

A luxury first floor one double bedroom apartment (597Sq.Ft) with secure allocated underground parking and balcony views in the sought after development of Langley Square, Dartford. This property which is set in the Monarch building is beautifully designed with a contemporary open-plan living area, a high quality designer kitchen with quartz stone worktop and integrated appliances, and a beautiful high specification bathroom.

- One Double Bedroom
- First Floor Modern Apartment
- Sought After Langley Square Development
- Very Spacious Throughout
- 25ft Open Plan
   Kitchen/Diner/Lounge
- Balcony
- Secure Parking
- Walking Distance To Town
   Centre & Mainline Station
- High Specification Kitchen & Bathroom
- 597 Sq Ft