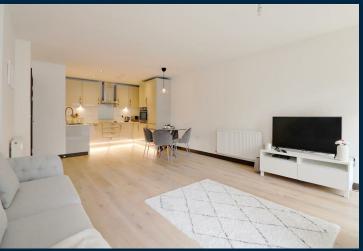

## William Mundy Way Dartford

A luxury first floor one double bedroom apartment (597Sq.Ft) with secure allocated underground parking and balcony views in the sought after development of Langley Square, Dartford. This property which is set in the Monarch building is beautifully designed with a contemporary open-plan living area, a high quality designer kitchen with quartz stone worktop and integrated appliances, and a beautiful high specification bathroom.

- One Double Bedroom
- First Floor Modern Apartment
- Sought After Langley Square Development
- Very Spacious Throughout
- 25ft Open Plan
   Kitchen/Diner/Lounge
- Balcony
- Secure Parking
- Walking Distance To Town
   Centre & Mainline Station
- High Specification Kitchen & Bathroom
- 597 Sq Ft