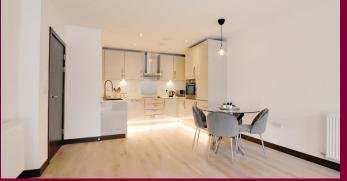

## William Mundy Way Dartford

A luxury first floor one double bedroom apartment (597Sq.Ft) with secure allocated underground parking and balcony views in the sought after development of Langley Square, Dartford. This property which is set in the Monarch building is beautifully designed with a contemporary open-plan living area, a high quality designer kitchen with quartz stone worktop and integrated appliances, and a beautiful high specification bathroom.

- One Double Bedroom
- First Floor Modern Apartment
- Sought After Langley Square Development
- Very Spacious Throughout
- 25ft Open Plan
   Kitchen/Diner/Lounge
- Balcony
- Secure Parking
- Walking Distance To Town
   Centre & Mainline Station
- High Specification Kitchen & Bathroom
- 597 Sq Ft