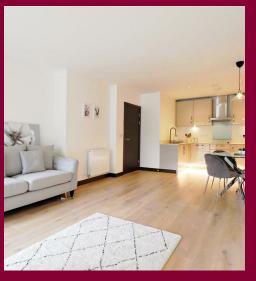

## William Mundy Way Dartford

A luxury first floor one double bedroom apartment (597Sq.Ft) with secure allocated underground parking and balcony views in the sought after development of Langley Square, Dartford. This property which is set in the Monarch building is beautifully designed with a contemporary open-plan living area, a high quality designer kitchen with quartz stone worktop and integrated appliances, and a beautiful high specification bathroom.

- One Double Bedroom
- First Floor Modern Apartment
- Sought After Langley Square Development
- Very Spacious Throughout
- 25ft Open Plan
   Kitchen/Diner/Lounge
- Balcony
- Secure Parking
- Walking Distance To Town
   Centre & Mainline Station
- High Specification Kitchen & Bathroom
- 597 Sq Ft