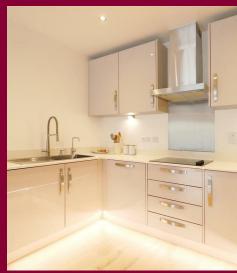

## William Mundy Way Dartford

A luxury first floor one double bedroom apartment (597Sq.Ft) with secure allocated underground parking and balcony views in the sought after development of Langley Square, Dartford. This property which is set in the Monarch building is beautifully designed with a contemporary open-plan living area, a high quality designer kitchen with quartz stone worktop and integrated appliances, and a beautiful high specification bathroom.

- One Double Bedroom
- First Floor Modern Apartment
- Sought After Langley Square Development
- Very Spacious Throughout
- 25ft Open Plan
   Kitchen/Diner/Lounge
- Balcony
- Secure Parking
- Walking Distance To Town
   Centre & Mainline Station
- High Specification Kitchen & Bathroom
- 597 Sq Ft