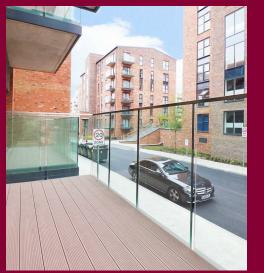

## William Mundy Way Dartford

A luxury first floor one double bedroom apartment (597Sq.Ft) with secure allocated underground parking and balcony views in the sought after development of Langley Square, Dartford. This property which is set in the Monarch building is beautifully designed with a contemporary open-plan living area, a high quality designer kitchen with quartz stone worktop and integrated appliances, and a beautiful high specification bathroom.

- One Double Bedroom
- First Floor Modern Apartment
- Sought After Langley Square Development
- Very Spacious Throughout
- 25ft Open Plan
   Kitchen/Diner/Lounge
- Balcony
- Secure Parking
- Walking Distance To Town
   Centre & Mainline Station
- High Specification Kitchen & Bathroom
- 597 Sq Ft