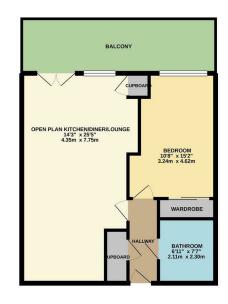

## William Mundy Way, Dartford

FIRST FLOOR 597 sq.ft. (55.5 sq.m.) approx.

TOTAL FLOOR AREA: 597 sq.ft. (55.5 sq.m.) approx. thist every attempt has been made to ensure the accuracy of the floories contained here, measurements doors, sentions, corons and any other times are approximately no responsibility to state for any error, ensurement or mis-sourcement. This pain is for illustrating purposes only and should be used as such by any specified practicals. The services, systems and applications below have not been entailed and no parameters and applications below have not been entailed and no parameters.

## William Mundy Way Dartford

A luxury first floor one double bedroom apartment (597Sq.Ft) with secure allocated underground parking and balcony views in the sought after development of Langley Square, Dartford. This property which is set in the Monarch building is beautifully designed with a contemporary open-plan living area, a high quality designer kitchen with quartz stone worktop and integrated appliances, and a beautiful high specification bathroom.

- One Double Bedroom
- First Floor Modern Apartment
- Sought After Langley Square Development
- Very Spacious Throughout
- 25ft Open Plan
   Kitchen/Diner/Lounge
- Balcony
- Secure Parking
- Walking Distance To Town
   Centre & Mainline Station
- High Specification Kitchen & Bathroom
- 597 Sq Ft