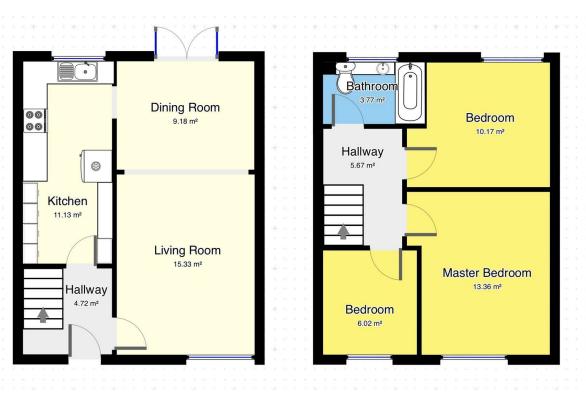

## **Highview**

As sole agents, we bring to the market this spacious 3 bedroom terraced property, one not to be missed!

Boasting of a great sized lounge/diner, kitchen area, two double bedrooms and the usual smaller third bedroom and family bathroom. Also a good size garden with garage en bloc located at the back of the property.