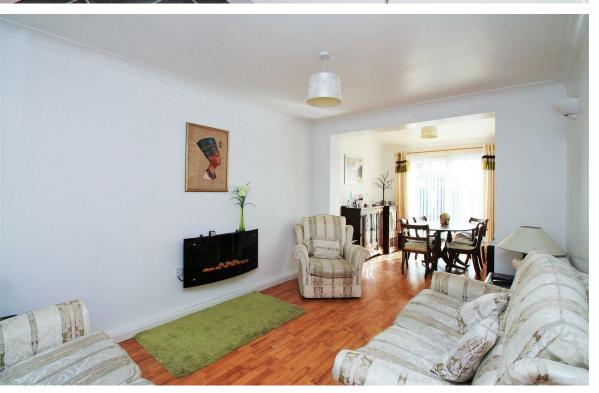

The property comprises entrance hall, two good size bedrooms which are to the front of the property, a modern kitchen, bathroom and a very generous extended lounge/dining room which is to the rear where you can also access your very own garden.

### ABBEYWOOD

- Chain free property
- Ground floor
- Two bedrooms
- Extended lounge/dining room
- Modern kitchen
- Own rear garden
- Quiet Cul-de-Sac
- Must be viewed
- Floor Area: 621 Sq Ft
- EPC: D 63