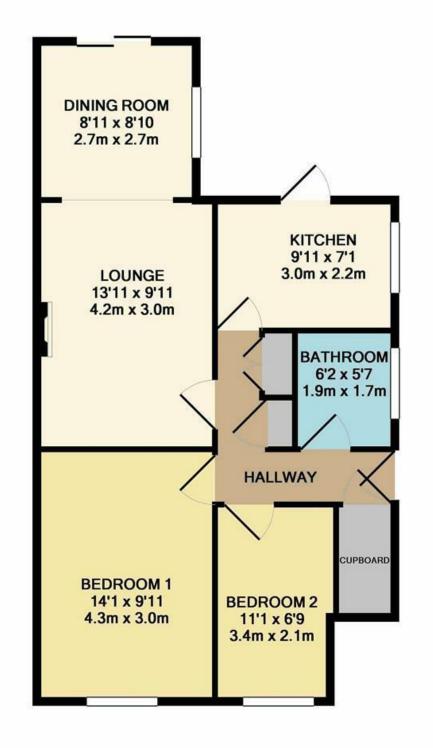

# TYESHURST CLOSE

Guide Price £250,000

**ABBEYWOOD** 

TOTAL APPROX. FLOOR AREA 621 SQ.FT. (57.7 SQ.M.)

Whilst every attempt has been made to ensure the accuracy of the floor plan contained here, measurements of doors, windows, rooms and any other items are approximate and no responsibility is taken for any error, omission, or mis-statement. This plan is for illustrative purposes only and should be used as such by any prospective purchaser. The services, systems and appliances shown have not been tested and no guarantee as to their operability or efficiency can be given

The property comprises entrance hall, two good size bedrooms which are to the front of the property, a modern kitchen, bathroom and a very generous extended lounge/dining room which is to the rear where you can also access your very own garden.

### ABBEYWOOD

- Chain free property
- Ground floor
- Two bedrooms
- Extended lounge/dining room
- Modern kitchen
- Own rear garden
- Quiet Cul-de-Sac
- Must be viewed
- Floor Area: 621 Sq Ft
- EPC: D 63