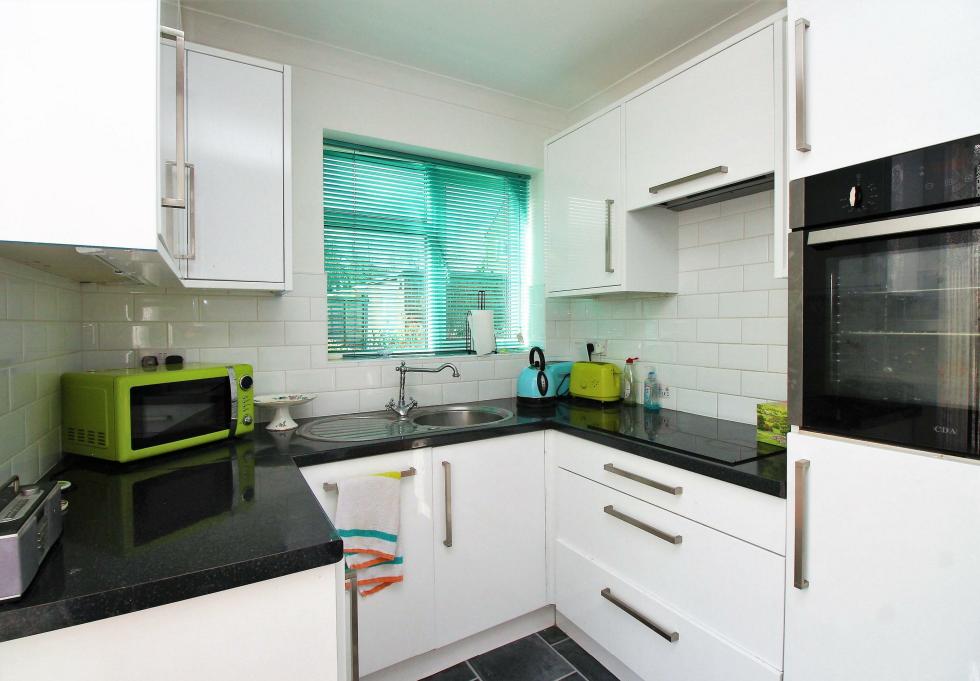

The property comprises entrance hall, two good size bedrooms which are to the front of the property, a modern kitchen, bathroom and a very generous extended lounge/dining room which is to the rear where you can also access your very own garden.

### ABBEYWOOD

- Chain free property
- Ground floor
- Two bedrooms
- Extended lounge/dining room
- Modern kitchen
- Own rear garden
- Quiet Cul-de-Sac
- Must be viewed
- Floor Area: 621 Sq Ft
- EPC: D 63