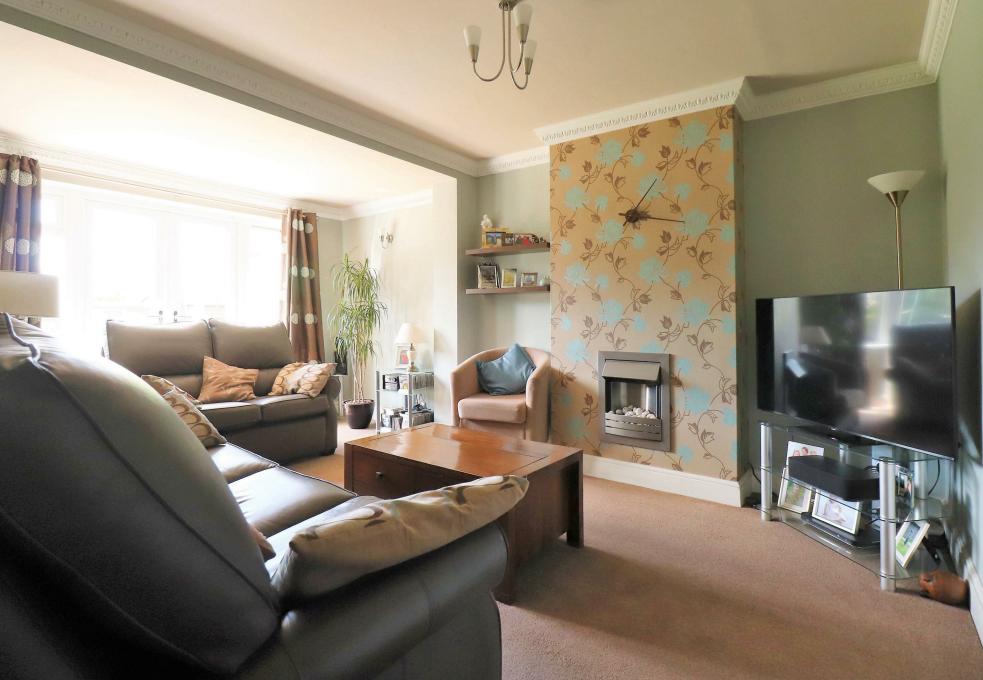

The accommodation comprises of an entrance porch to the front of the home which then leads into a good size hallway, the dining room is in the front reception room which is a very good size room, this could also be used as the main living room if preferred. Currently the lounge is to the rear of the home and is very spacious thanks to the extension, also to the rear of the home is the kitchen which again benefits from the extension and is a another good size room, from here you can access the utility room. There's also a modern shower room to the ground floor.