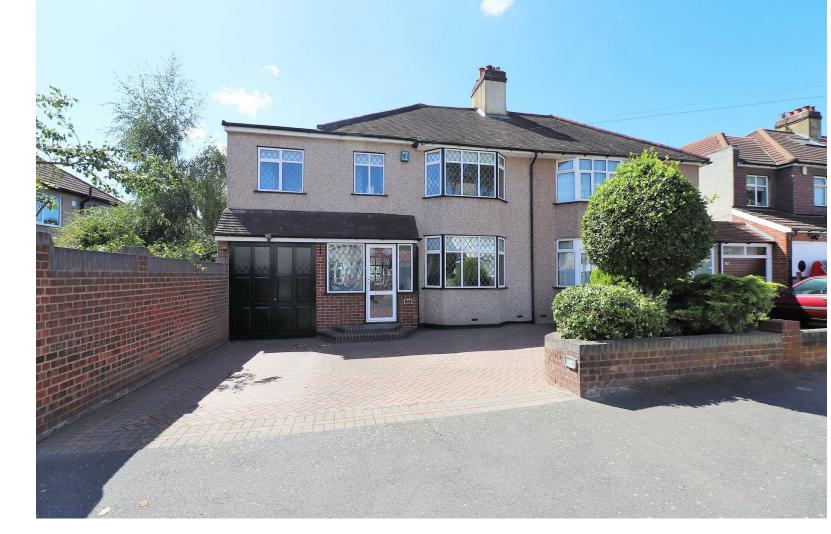

## LANSDOWNE AVENUE

**BEXLEYHEATH** 

Guide Price £500,000

\*\* PRICE RANGE £500,000 - £525,000 \*\*

Located on the Bexleyheath/Welling boarders is this VERY WELL PRESENTED EXTENDED FOUR BEDROOM semi detached family home, although the property already benefits from being extended to the side and rear this property still offers the chance to be extended further subject to the normal planning consent.

The property is located on Lansdowne Avenue which is a very quiet road which is ideally positioned for local schools, shops and transport.

The property has been enjoyed by the current owners for many years and over this time the owners have really looked after the property which definitely shows.

The accommodation comprises of an entrance porch to the front of the home which then leads into a good size hallway, the dining room is in the front reception room which is a very good size room, this could also be used as the main living room if preferred. Currently the lounge is to the rear of the home and is very spacious thanks to the extension, also to the rear of the home is the kitchen which again benefits from the extension and is a another good size room, from here you can access the utility room. There's also a modern shower room to the ground floor.