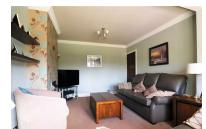

The accommodation comprises of an entrance porch to the front of the home which then leads into a good size hallway, the dining room is in the front reception room which is a very good size room, this could also be used as the main living room if preferred. Currently the lounge is to the rear of the home and is very spacious thanks to the extension, also to the rear of the home is the kitchen which again benefits from the extension and is a another good size room, from here you can access the utility room. There's also a modern shower room to the ground floor.