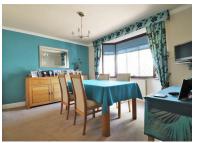

The accommodation comprises of an entrance porch to the front of the home which then leads into a good size hallway, the dining room is in the front reception room which is a very good size room, this could also be used as the main living room if preferred. Currently the lounge is to the rear of the home and is very spacious thanks to the extension, also to the rear of the home is the kitchen which again benefits from the extension and is a another good size room, from here you can access the utility room. There's also a modern shower room to the ground floor.