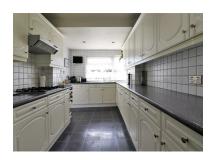

The accommodation comprises of an entrance porch to the front of the home which then leads into a good size hallway, the dining room is in the front reception room which is a very good size room, this could also be used as the main living room if preferred. Currently the lounge is to the rear of the home and is very spacious thanks to the extension, also to the rear of the home is the kitchen which again benefits from the extension and is a another good size room, from here you can access the utility room. There's also a modern shower room to the ground floor.