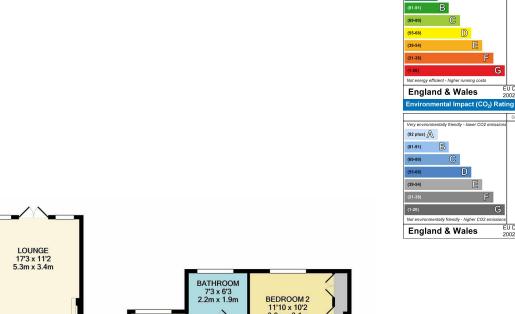

BEDROOM 1 12'6 Into The Bay x 11'10 3.8m Into The Bay x 3.6m

WARDROBE

TST FLOOV APPROX. FLOOR AREA 551 SQ.FT. (51.2 SQ.M.) TOTAL APPROX. FLOOR AREA 1315 SQ.FT. (122.1 SQ.M.)

JTILITY ROOI 9'2 x 6'3 2.8m x 1.9m

SHOWER ROOM 6'8 x 5'11 2.0m x 1.8m

PORCH

DINING ROOM 12'10 x 12'6 Into The Bay 3.9m x 3.8m Into The Bay

2 Pickford Lane, Bexleyheath, Kent, DA7 4QW

020 8303 3338

bexleyheath@anthonymartin.co.uk www.anthonymartin.co.uk natters likely to affect your decision to buy, please contact us

The accommodation comprises of an entrance porch to the front of the home which then leads into a good size hallway, the dining room is in the front reception room which is a very good size room, this could also be used as the main living room if preferred. Currently the lounge is to the rear of the home and is very spacious thanks to the extension, also to the rear of the home is the kitchen which again benefits from the extension and is a another good size room, from here you can access the utility room. There's also a modern shower room to the ground floor.

To the first floor there are FOUR BEDROOMS which are made up of THREE DOUBLES and one LARGE SIGNAL, the family bathroom is also to this floor.

Externally there is off road parking to the front for a couple of cars, an integral garage and a really nice size rear garden.