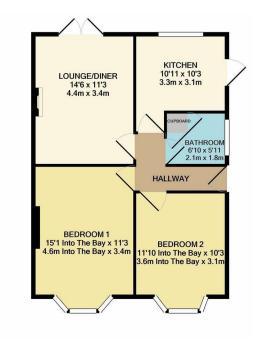

## **Keswick Road, Bexleyheath**

TOTAL APPROX. FLOOR AREA 637 SQ.FT. (59.2 SQ.M.)

rightmove 🗅

01322 557457 barnehurst@anthonymartin.co.uk anthonymartin.co.uk

**Guide Price** £425,000

It could benefit even further from a rear and loft extension, subject to planning consent from Bexley council.

Internally this has two double bedrooms, a kitchen and lounge to the rear and a family sized bathroom.

There is parking at the front and a flat rear garden which is mainly laid to lawn.

Close by are many reputable primary schools including Bursted Woods and St Thomas Moore and also nearby are a local row of shops in the popular Long Lane, in addition to great bus routes.