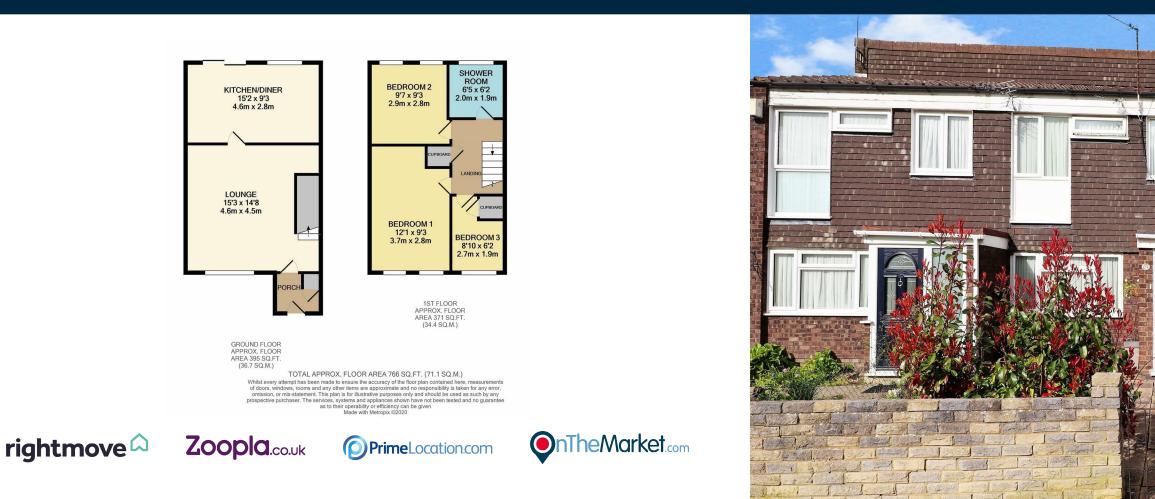

The accommodation on offer comprises of a good size lounge which is to the front of the property, this is a great size room, from here you can access the open plan kitchen / dining room which overlooks the well kept rear garden.

To the first floor there are THREE GOOD SIZE BEDROOMS, these are made up of two double bedrooms and one single bedroom there is also a first floor shower room.

Externally there are front and rear gardens, to the rear of the garden, there is also an en bloc garage.