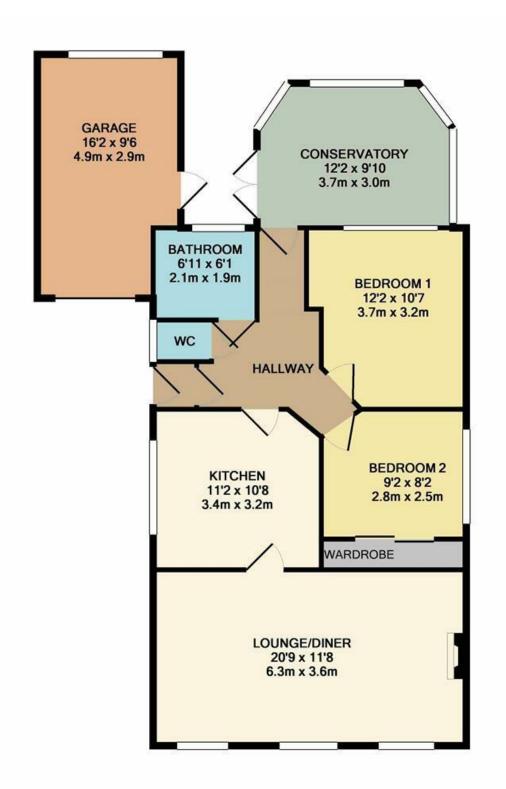

84 England & Wales (92 plus) 🖄 56 England & Wales EU Directi 2002/91/E

TOTAL APPROX. FLOOR AREA 975 SQ.FT. (90.6 SQ.M.) Whilst every attempt has been made to ensure the accuracy of the floor plan contained here, measurements of doors, windows, rooms and any other items are approximate and no responsibility is taken for any error, omission, or mis-statement. This plan is for illustrative purposes only and should be used as such by any prospective purchaser. The services, systems and appliances shown have not been tested and no guarantee as to their operability or efficiency can be given Made with Metropix ©2019

great access to central London.

Internally there is a bright and airy hallway which leads to 2 double bedrooms, a large lounge that spans the width of the property, a well equipped kitchen, bathroom with separate WC and a lovely double glazed conservatory which has a stunning view over the low maintenance garden which is stocked with mature shrubberies.

## PELHAM ROAD BEXLEYHEATH

- 2 Bedroom Detached Bungalow
- Chain Free
- Close to Local Amenities
- Parking And Garage
- Low Maintenance Garden
- Large Lounge
- Conservatory To Rear
- EPC D 61
- 975 SQ FT