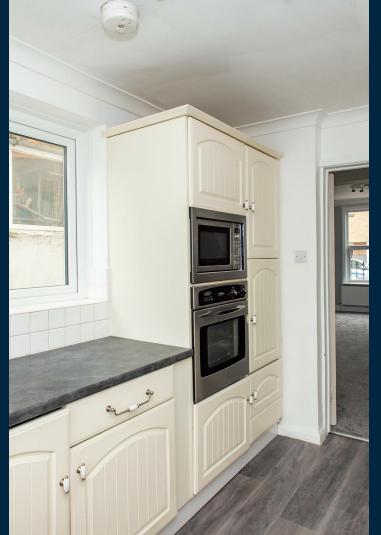

The ground floor consists of an open plan living area with doors opening onto a private rear patio and a modern kitchen with integrated appliances. The first floor offers a good sized master bedroom, a single bedroom and a modern 3 piece bathroom with a balcony overlooking the river.

The whole property has recently been refreshed to a high standard with new carpets and flooring laid and walls freshly painted.

Transport links located nearby, Blackwall Station (DLR) 0.4 miles away. Parking permits can be purchased via the Tower Hamlets council website for the bays outside the property.