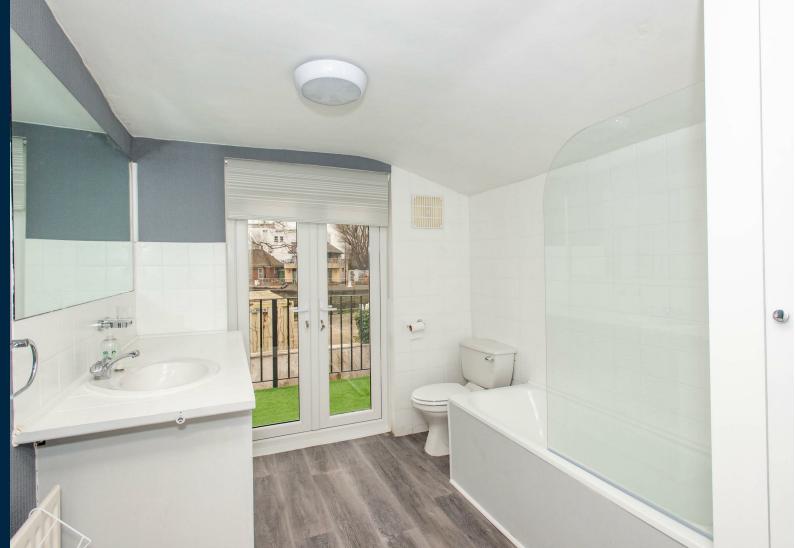

The ground floor consists of an open plan living area with doors opening onto a private rear patio and a modern kitchen with integrated appliances. The first floor offers a good sized master bedroom, a single bedroom and a modern 3 piece bathroom with a balcony overlooking the river.