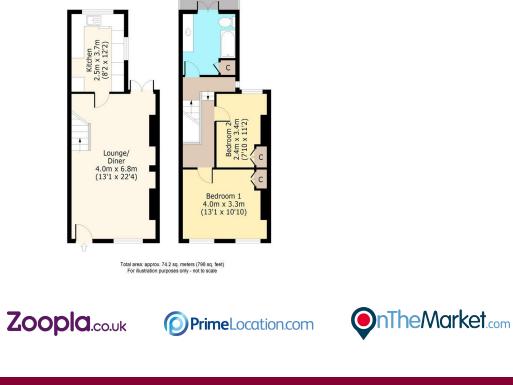

The ground floor consists of an open plan living area with doors opening onto a private rear patio and a modern kitchen with integrated appliances. The first floor offers a good sized master bedroom, a single bedroom and a modern 3 piece bathroom with a balcony overlooking the river.