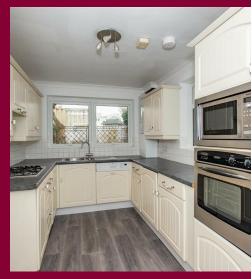

The ground floor consists of an open plan living area with doors opening onto a private rear patio and a modern kitchen with integrated appliances. The first floor offers a good sized master bedroom, a single bedroom and a modern 3 piece bathroom with a balcony overlooking the river.

The whole property has recently been refreshed to a high standard with new carpets and flooring laid and walls freshly painted.

Transport links located nearby, Blackwall Station (DLR) 0.4 miles away. Parking permits can be purchased via the Tower Hamlets council website for the bays outside the property.