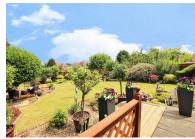

The landscaped garden benefits from outdoor lighting and a large terrace, ideal for alfresco dining. Steps from the terrace lead to the lawn and to the rear is a vegetable garden.

The driveway caters for around four vehicles and has a larger than average garage and has the added benefit of side access leading to the garden.