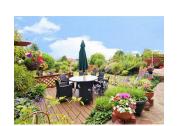

The landscaped garden benefits from outdoor lighting and a large terrace, ideal for alfresco dining. Steps from the terrace lead to the lawn and to the rear is a vegetable garden.

The driveway caters for around four vehicles and has a larger than average garage and has the added benefit of side access leading to the garden.