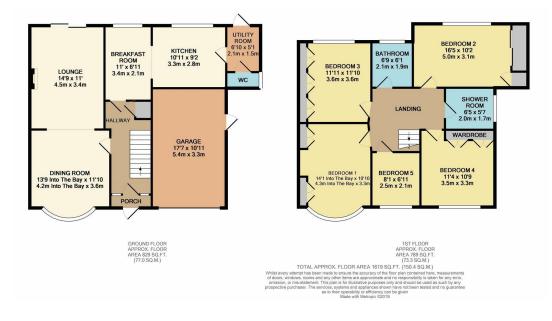

Over years past the current owners have been through an extensive refurbish and extension programme and have turned this house into arguably one of the finest around.

This family house provides a wealth of entertaining space, together with flexible family living. The ground floor comprises a substantial sized lounge which has direct access onto the stunning garden.

The kitchen has beautiful units with integrated appliances and separate dining/breakfast area and also boasts a utility room.

Just off the utility is the downstairs WC.

Upstairs has five well proportioned bedrooms and two recently refurbished bath and shower rooms.

The landscaped garden benefits from outdoor lighting and a large terrace, ideal for alfresco dining. Steps from the terrace lead to the lawn and to the rear is a vegetable garden.

The driveway caters for around four vehicles and has a larger than average garage and has the added benefit of side access leading to the garden.

## BARNEHURST AVENUE BEXLEYHEATH

- 5 Bedroom Semi Detached
- Popular Wedlock Style
- Bathroom And Shower Room
- Stunning Rear Garden
- Large Garage
- Close To Great Schools
- Parking For 4 Cars
- EPC TBC
- 1619 SQ FT