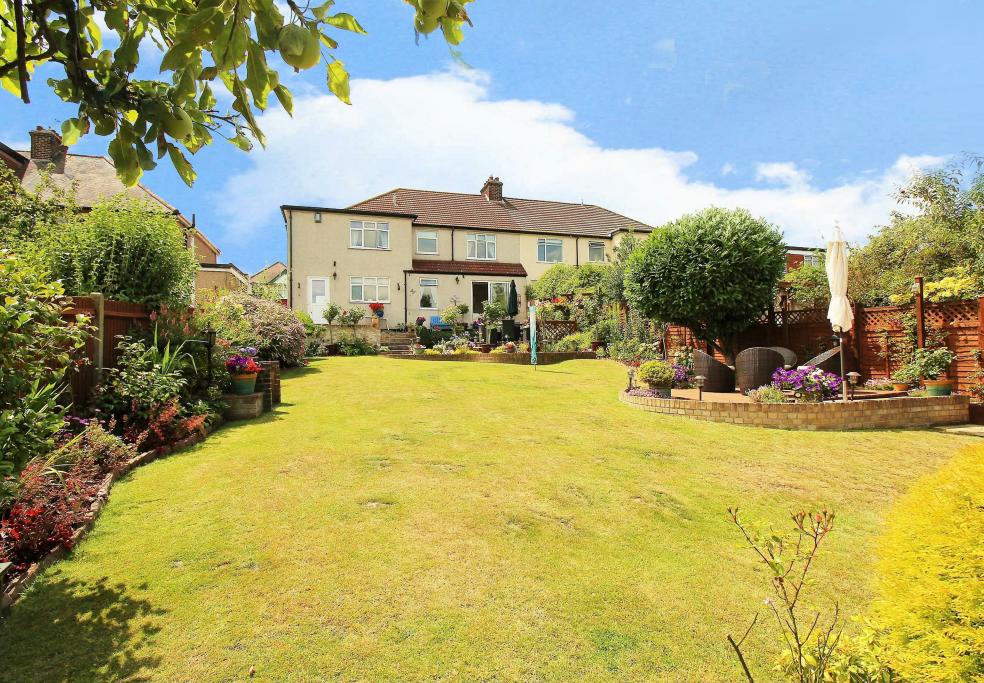

The landscaped garden benefits from outdoor lighting and a large terrace, ideal for alfresco dining. Steps from the terrace lead to the lawn and to the rear is a vegetable garden.

The driveway caters for around four vehicles and has a larger than average garage and has the added benefit of side access leading to the garden.