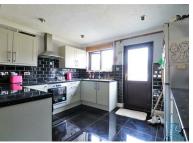

On entering the property the lounge/diner and hallway have been open plan giving this a great sense of space and making this the perfect area for the whole family to enjoy, the kitchen has been extended and is to the rear of the home, from here you can access the garden.