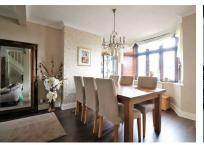

On entering the property the lounge/diner and hallway have been open plan giving this a great sense of space and making this the perfect area for the whole family to enjoy, the kitchen has been extended and is to the rear of the home, from here you can access the garden.