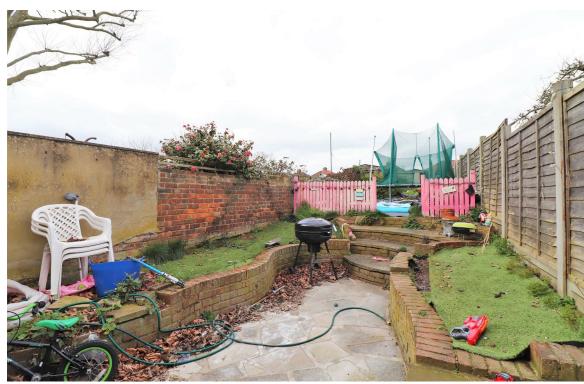

On entering the property the lounge/diner and hallway have been open plan giving this a great sense of space and making this the perfect area for the whole family to enjoy, the kitchen has been extended and is to the rear of the home, from here you can access the garden.