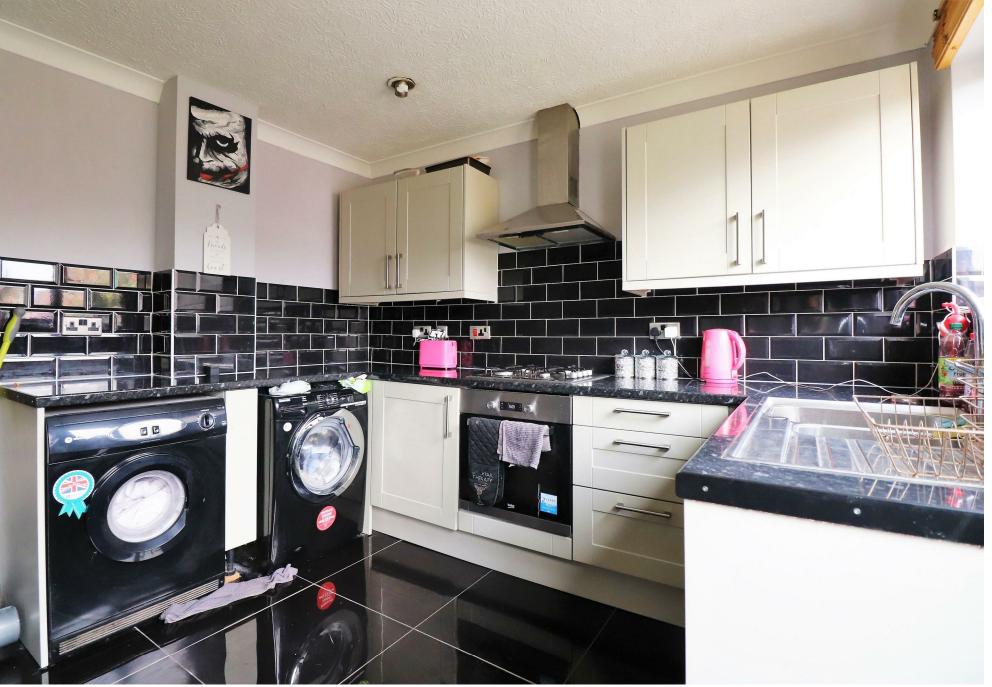

On entering the property the lounge/diner and hallway have been open plan giving this a great sense of space and making this the perfect area for the whole family to enjoy, the kitchen has been extended and is to the rear of the home, from here you can access the garden.