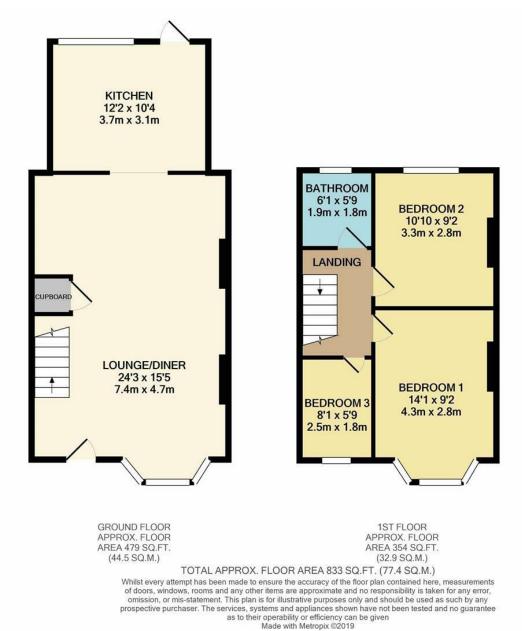

On entering the property the lounge/diner and hallway have been open plan giving this a great sense of space and making this the perfect area for the whole family to enjoy, the kitchen has been extended and is to the rear of the home, from here you can access the garden.

To the first floor there are THREE BEDROOMS which are your normal two doubles and one single aswell as the family bathroom.

To the front there is off road parking for one car, this will certainly tick alot of boxes so to not miss out CALL ANTHONY MARTIN today to view!

## 3 BEDROOMS • 2 RECEPTION ROOMS • 1 BATHROOMS