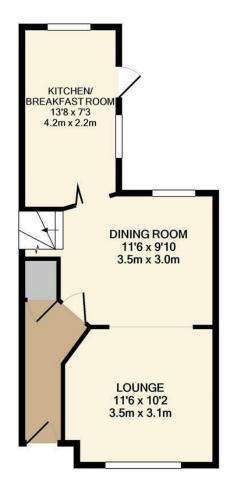

GROUND FLOOR APPROX. FLOOR AREA 381 SQ.FT. (35.4 SQ.M.)

1ST FLOOR APPROX. FLOOR AREA 276 SQ.FT. (25.6 SQ.M.)

TOTAL APPROX. FLOOR AREA 657 SQ.FT. (61.0 SQ.M.)

Whilst every attempt has been made to ensure the accuracy of the floor plan contained here, measurements of doors, windows, rooms and any other items are approximate and no responsibility is taken for any error, omission, or mis-statement. This plan is for illustrative purposes only and should be used as such by any prospective purchaser. The services, systems and appliances shown have not been tested and no guarantee as to their operability or efficiency can be given Made with Metropix ©2020

IVY CLOSE

DARTFORD

Offers Over £265,000

OFFERED WITH NO ONWARD CHAIN. Tucked away in a quite cul de sac in the east of Dartford, is this beautiful two bedroom terrace house. Internally the home benefits from two reception rooms allowing plenty of light to fill your living space. Beyond is the large kitchen/breakfast room with fully fitted wall and base units and space for appliances. The first floor landing allows you access into both sizeable bedrooms and the contemporary bathroom, which has a modern white suite and shower attachment. The rear garden is a very good size and a great spot to enjoy the sun. To the front you have the potential to have off street parking (STLP)

## 2 BEDROOMS • 2 RECEPTION ROOMS • 1 BATHROOMS

## IVY CLOSE

- DARTFORD
- Two Reception Rooms

• Two Bedrooms

- Modern Kitchen/Breakfast Room
- Upstairs Bathroom
- Generous Size Rear Garden
- Driveway To Front (STLP)
- Offered With No Onward Chain
- Close To Town Centre & Mainline Station