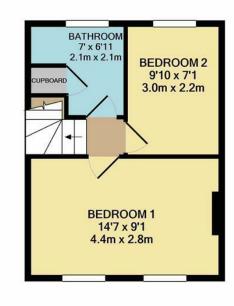

GROUND FLOOR APPROX. FLOOR AREA 381 SQ.FT. (35.4 SQ.M.)

1ST FLOOR APPROX. FLOOR AREA 276 SQ.FT. (25.6 SQ.M.)

TOTAL APPROX. FLOOR AREA 657 SQ.FT. (61.0 SQ.M.)

Whilst every attempt has been made to ensure the accuracy of the floor plan contained here, measurements of doors, windows, rooms and any other items are approximate and no responsibility is taken for any error, omission, or mis-statement. This plan is for illustrative purposes only and should be used as such by any prospective purchaser. The services, systems and appliances shown have not been tested and no guarantee as to their operability or efficiency can be given Made with Metropix ©2020

IVY CLOSE

DARTFORD

Offers Over £265,000

OFFERED WITH NO ONWARD CHAIN. Tucked away in a quite cul de sac in the east of Dartford, is this beautiful two bedroom terrace house. Internally the home benefits from two reception rooms allowing plenty of light to fill your living space. Beyond is the large kitchen/breakfast room with fully fitted wall and base units and space for appliances. The first floor landing allows you access into both sizeable bedrooms and the contemporary bathroom, which has a modern white suite and shower attachment. The rear garden is a very good size and a great spot to enjoy the sun. To the front you have the potential to have off street parking (STLP)

## 2 BEDROOMS • 2 RECEPTION ROOMS • 1 BATHROOMS

## IVY CLOSE

- DARTFORD
- Two Reception Rooms

• Two Bedrooms

- Modern Kitchen/Breakfast Room
- Upstairs Bathroom
- Generous Size Rear Garden
- Driveway To Front (STLP)
- Offered With No Onward Chain
- Close To Town Centre & Mainline Station