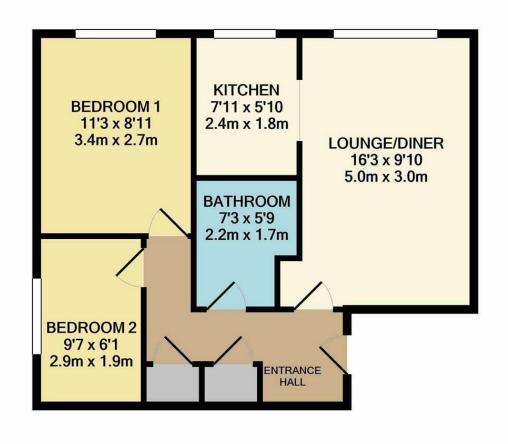

## TOTAL APPROX. FLOOR AREA 479 SQ.FT. (44.5 SQ.M.)

Whilst every attempt has been made to ensure the accuracy of the floor plan contained here, measurements of doors, windows, rooms and any other items are approximate and no responsibility is taken for any error, omission, or mis-statement. This plan is for illustrative purposes only and should be used as such by any prospective purchaser. The services, systems and appliances shown have not been tested and no guarantee as to their operability or efficiency can be given

## 2 BEDROOMS • 1 RECEPTION ROOMS • 1 BATHROOMS