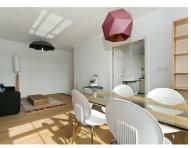

The property itself is spacious in size and light throughout with the added bonus of being sold CHAIN FREE, entering via a secure communal area the flat sits on the top floor. The hallway leads through to two double bedrooms, a through lounge diner and fitted kitchen connected via double doors & a contemporary bathroom. The abode benefits from having fully double glazed sash windows, a highly energy-efficient electric flow boiler and exclusive access to your very own loft space. The are several inbuilt storage cupboards & a secure bike shed.