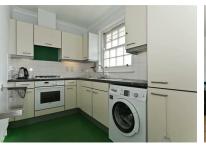

The property itself is spacious in size and light throughout with the added bonus of being sold CHAIN FREE, entering via a secure communal area the flat sits on the top floor. The hallway leads through to two double bedrooms, a through lounge diner and fitted kitchen connected via double doors & a contemporary bathroom. The abode benefits from having fully double glazed sash windows, a highly energy-efficient electric flow boiler and exclusive access to your very own loft space. The are several inbuilt storage cupboards & a secure bike shed.