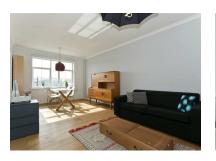

The property itself is spacious in size and light throughout with the added bonus of being sold CHAIN FREE, entering via a secure communal area the flat sits on the top floor. The hallway leads through to two double bedrooms, a through lounge diner and fitted kitchen connected via double doors & a contemporary bathroom. The abode benefits from having fully double glazed sash windows, a highly energy-efficient electric flow boiler and exclusive access to your very own loft space. The are several inbuilt storage cupboards & a secure bike shed.

## 2 BEDROOMS • 1 RECEPTION ROOMS • 1 BATHROOMS