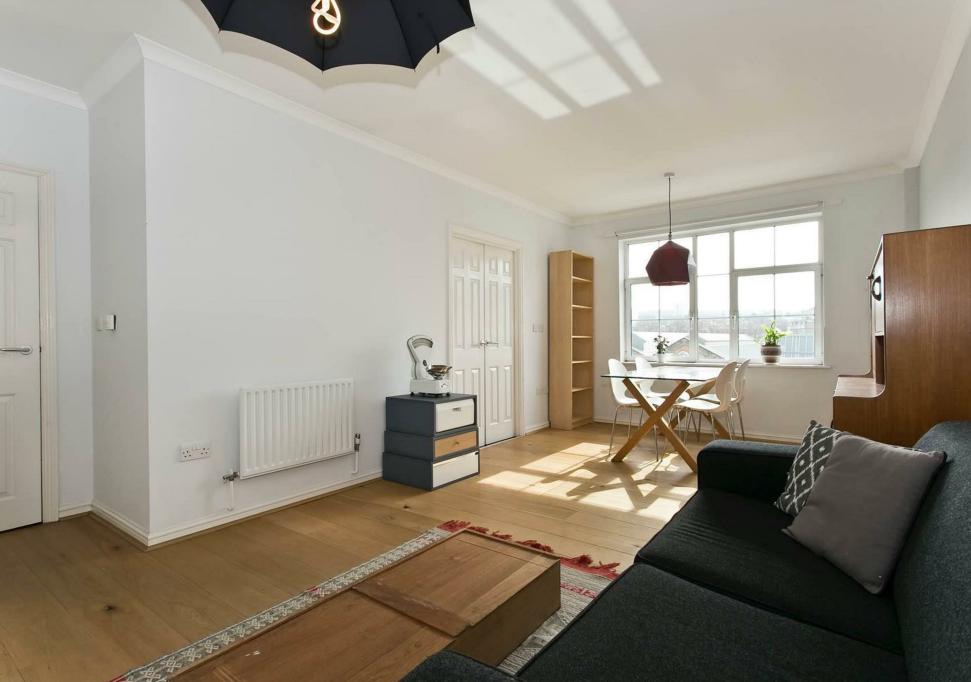

The property itself is spacious in size and light throughout with the added bonus of being sold CHAIN FREE, entering via a secure communal area the flat sits on the top floor. The hallway leads through to two double bedrooms, a through lounge diner and fitted kitchen connected via double doors & a contemporary bathroom. The abode benefits from having fully double glazed sash windows, a highly energy-efficient electric flow boiler and exclusive access to your very own loft space. The are several inbuilt storage cupboards & a secure bike shed.

## 2 BEDROOMS • 1 RECEPTION ROOMS • 1 BATHROOMS