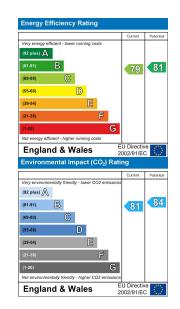

## LONDON

- Price Range £350,000 £375,000
- Chain free apartment
- New lease on completion over 170 years
- Lounge / dining room
- Royal Arsenal riverside development
- Mainline trains to central london, DLR & Cross Rail
- Two good size bedrooms
- Call Anthony Martin to view
- Floor Area: 702 SQ FT
- EPC Rating: C