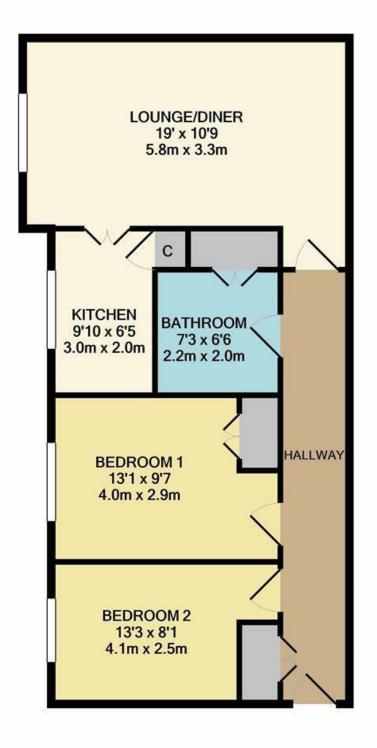

## CORNWALLIS ROAD

LONDON

Guide Price £,350,000

TOTAL APPROX. FLOOR AREA 702 SQ.FT. (65.2 SQ.M.)

Whilst every attempt has been made to ensure the accuracy of the floor plan contained here, measurements of doors, windows, rooms and any other items are approximate and no responsibility is taken for any error, omission, or mis-statement. This plan is for illustrative purposes only and should be used as such by any prospective purchaser. The services, systems and appliances shown have not been tested and no guarantee as to their operability or efficiency can be given

The property itself is spacious in size and light throughout with the added bonus of being sold CHAIN FREE, entering via a secure communal area the flat sits on the top floor. The hallway leads through to two double bedrooms, a through lounge diner and fitted kitchen connected via double doors & a contemporary bathroom. The abode benefits from having fully double glazed sash windows, a highly energy-efficient electric flow boiler and exclusive access to your very own loft space. The are several inbuilt storage cupboards & a secure bike shed.

## 2 BEDROOMS • 1 RECEPTION ROOMS • 1 BATHROOMS