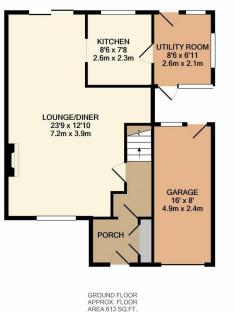

This home makes you feel welcome, as soon as you walk through the door. On the ground floor you will find a generous size through lounge / dinner, a good size kitchen complemented with shaker style kitchen units. A lovely conservatory which currently is being used as a utility area. To the front of the home you will find a garage with also side access which leads into the garden.