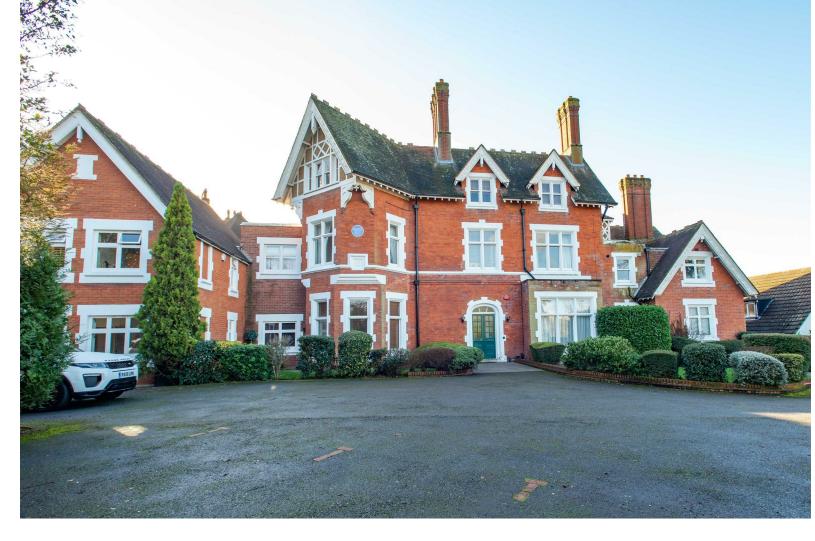

## CHURCH ROAD BROMLEY £1,900

Forming part of this magnificent Victorian building which was converted in 2001 is this two bedroom flat forming part of the ground floor offering substantial accommodation including many delightful original features such as high ceilings and sash windows. The layout comprises of a larger than average entrance hall which is also currently used as a dining room, delightful 22'4 living room with original panelling and feature open fireplace Fitted modern kitchen with stainless steel and integral appliances, two double bedrooms, bathroom with a further shower room. There is also a extremely useful and large cellar with separate storage areas, secure car park behind electric gates and landscaped communal grounds. The location offers a short walk to Shortlands station with train links into central London and also Bromley town centre with a host of shopping facilities including The Glades and many fine restaurants.