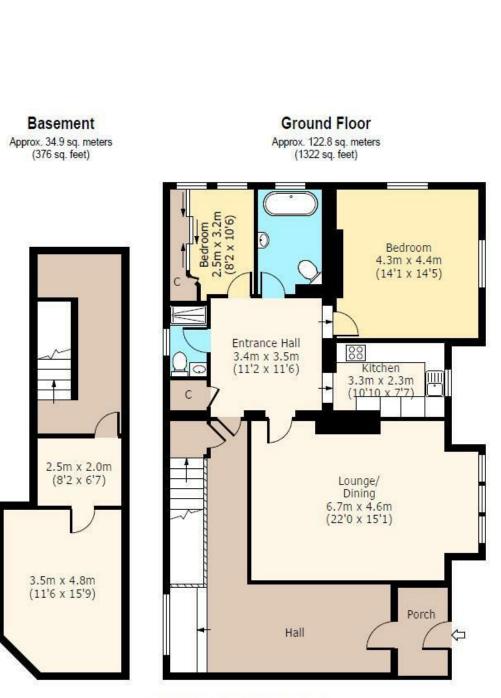

Total area: approx. 157.7 sq. meters (1698 sq. feet) For illustration purposes only - not to scale

rightmove.co.uk he UK's number one property website

Anthony Martin

PrimeLocation.com

3 Princess Parade Crofton Road, Orpington, Kent, BR6 8NP

## CHURCH ROAD BROMLEY £1,900

Forming part of this magnificent Victorian building which was converted in 2001 is this two bedroom flat forming part of the ground floor offering substantial accommodation including many delightful original features such as high ceilings and sash windows. The layout comprises of a larger than average entrance hall which is also currently used as a dining room, delightful 22'4 living room with original panelling and feature open fireplace Fitted modern kitchen with stainless steel and integral appliances, two double bedrooms, bathroom with a further shower room. There is also a extremely useful and large cellar with separate storage areas, secure car park behind electric gates and landscaped communal grounds. The location offers a short walk to Shortlands station with train links into central London and also Bromley town centre with a host of shopping facilities including The Glades and many fine restaurants.

## 2 BEDROOMS • 1 RECEPTION ROOMS • 2 BATHROOMS