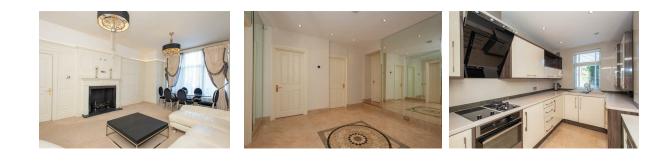

## CHURCH ROAD BROMLEY £1,900

Forming part of this magnificent Victorian building which was converted in 2001 is this two bedroom flat forming part of the ground floor offering substantial accommodation including many delightful original features such as high ceilings and sash windows. The layout comprises of a larger than average entrance hall which is also currently used as a dining room, delightful 22'4 living room with original panelling and feature open fireplace Fitted modern kitchen with stainless steel and integral appliances, two double bedrooms, bathroom with a further shower room. There is also a extremely useful and large cellar with separate storage areas, secure car park behind electric gates and landscaped communal grounds. The location offers a short walk to Shortlands station with train links into central London and also Bromley town centre with a host of shopping facilities including The Glades and many fine restaurants.