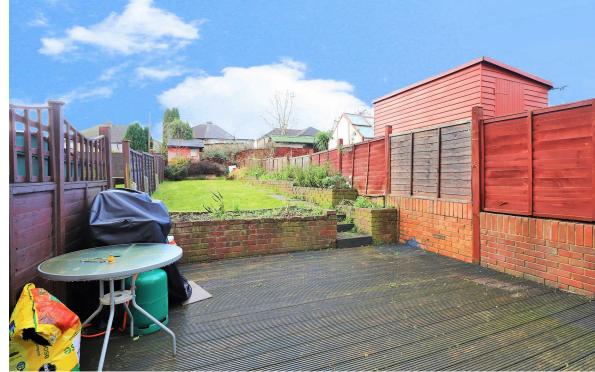

As previously mentioned the property offers its own private rear garden and to the front there is of street parking on a private driveway

- Ground Floor Detached Maisonette
- Two Double Bedrooms
- Modern Decor Throughout
- Spacious Shower Room
- Area: 464 Sq.Ft
- Private Rear Garden
- EPC: D 59
- Off Street Parking
- Ideal First Time Buy
- Close To Barnehurst Train Station