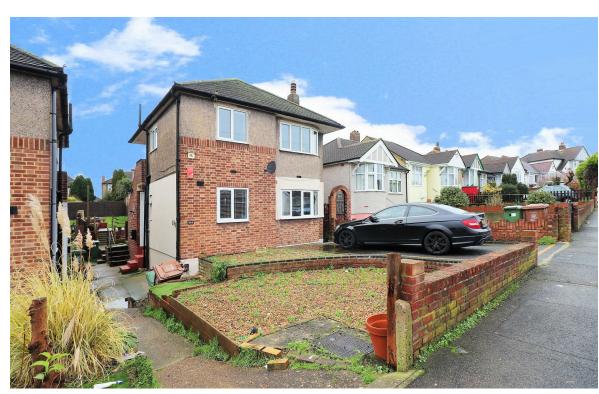

As previously mentioned the property offers its own private rear garden and to the front there is of street parking on a private driveway

- Ground Floor Detached Maisonette
- Two Double Bedrooms
- Modern Decor Throughout
- Spacious Shower Room
- Area: 464 Sq.Ft
- Private Rear Garden
- EPC: D 59
- Off Street Parking
- Ideal First Time Buy
- Close To Barnehurst Train Station