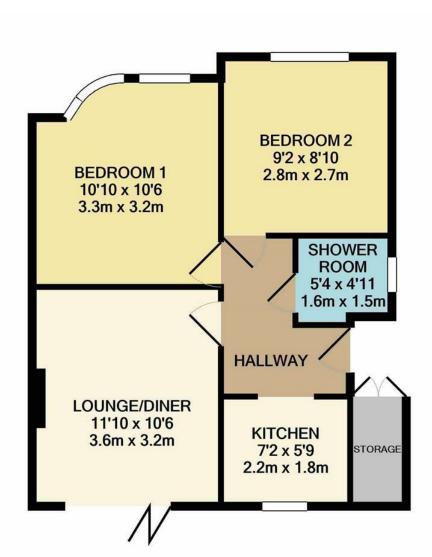

## TOTAL APPROX. FLOOR AREA 464 SQ.FT. (43.1 SQ.M.)

Whilst every attempt has been made to ensure the accuracy of the floor plan contained here, measurements of doors, windows, rooms and any other items are approximate and no responsibility is taken for any error, omission, or mis-statement. This plan is for illustrative purposes only and should be used as such by any prospective purchaser. The services, systems and appliances shown have not been tested and no guarantee as to their operability or efficiency can be given Made with Metropix ©2020

The property comprises of two light and airy bedrooms, a lounge which is perfect for unwinding after a hard days work and a beautiful kitchen which over looks your own private rear garden a perfect space for entertaining during the summer months. There is also a modern fitted shower room.

As previously mentioned the property offers its own private rear garden and to the front there is of street parking on a private driveway

- Ground Floor Detached Maisonette
- Two Double Bedrooms
- Modern Decor Throughout
- Spacious Shower Room
- Area: 464 Sq.Ft
- Private Rear Garden
- EPC: D 59
- Off Street Parking
- Ideal First Time Buy
- Close To Barnehurst Train Station

## 2 BEDROOMS • 1 RECEPTION ROOMS • 1 BATHROOMS