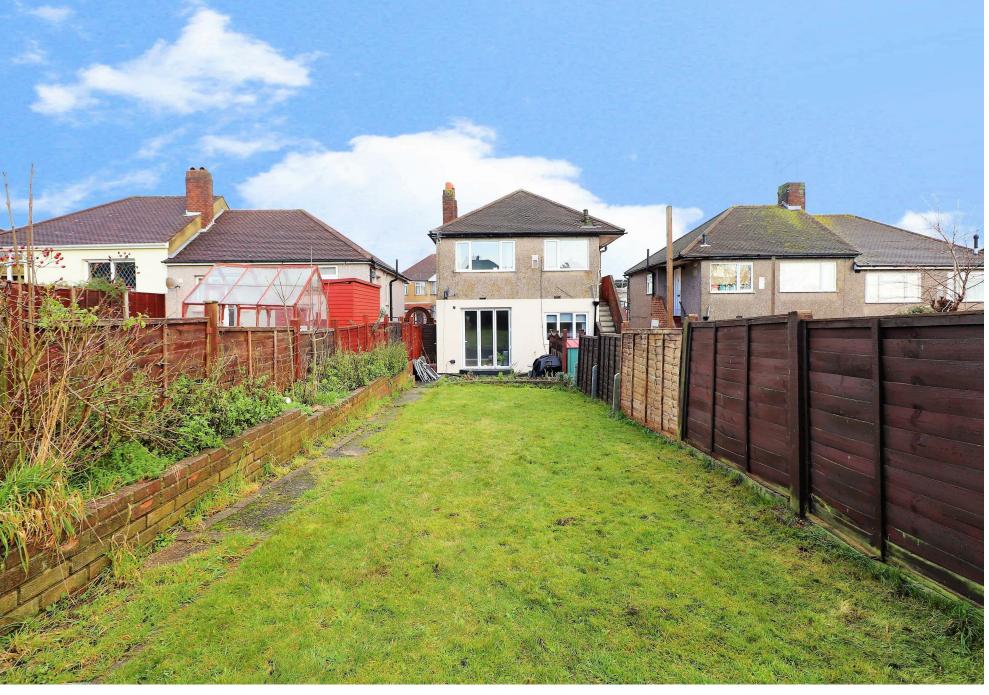

As previously mentioned the property offers its own private rear garden and to the front there is of street parking on a private driveway

- Ground Floor Detached Maisonette
- Two Double Bedrooms
- Modern Decor Throughout
- Spacious Shower Room
- Area: 464 Sq.Ft
- Private Rear Garden
- EPC: D 59
- Off Street Parking
- Ideal First Time Buy
- Close To Barnehurst Train Station