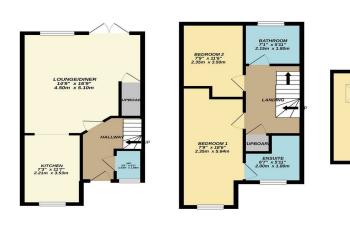

FIRST FLOOR 387 sq.ft. (36.0 sq.m.) approx.

SECOND FLOOR 231 sq.ft. (21.4 sq.m.) approx

BEDROOM 3 15'9" x 15'1" 4.80m x 4.60m

TOTAL FLOOR AREA : 1007 sq.ft. (93.5 sq.m.) approx. Measurements are approximate. Not to scale. Illustrative purposes only Made with Metropix @2022

2 Pickford Lane, Bexleyheath, Kent, DA7 4QW

PrimeLocation.com

IMPORTANT: we would like to inform prospective purchasers that these sales particulars have been prepared as a general guide only. A detailed survey has not been carried out, nor the services, appliances and fittings tested. Room sizes should not be relied upon for first infinite generation and the precision of the services. appointer and introduce tested room sizes should not be relied upon for furnishing purposes and are approximate. If floor plans are included, they are for guidance only and illustration purposes only and may not be to scale. If there are any important matters likely to affect your decision to buy, please contact us before viewing the property.