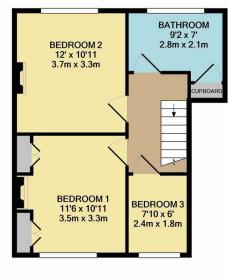

1ST FLOOR APPROX. FLOOR AREA 433 SQ.FT.

(40.2 SQ.M.) TOTAL APPROX. FLOOR AREA 880 SQ.FT. (81.7 SQ.M.)

Whilst every attempt has been made to ensure the accuracy of the floor plan contained here, measurements of doors, windows, roms and any other items are approximate and no responsibility is taken for any error, omission, or mis-statement. This plan is for illustrative purposes only and should be used as such by any prospective purchaser. The services, systems and appliances shown have not been tested and no guarantee as to their operability or efficiency can be given Made with Metropix ©2020

The first floor offers three bedrooms and a modern bathroom suite. With the side extension the bathroom has been made larger to and more spacious. There is also potential to add a loft conversion STPP.

## 3 BEDROOMS • 2 RECEPTION ROOMS • 1 BATHROOMS

## BELVEDERE

- Extended Semi Detached
- Three Bedrooms
- Two Separate And Spacious Reception Rooms
- First Floor Bathroom
- Area: 880 Sq.Ft
- Private Laid To Lawn Garden
- EPC: D 62
- Off Street Parking
- Quiet Location
- Potential Scope For Extensions STPP