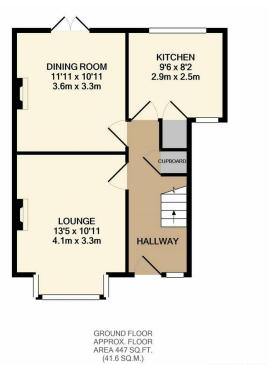

1ST FLOOR APPROX. FLOOR AREA 433 SQ.FT.

(40.2 SQ.M.) TOTAL APPROX. FLOOR AREA 880 SQ.FT. (81.7 SQ.M.)

Whilst every attempt has been made to ensure the accuracy of the floor plan contained here, measurements of doors, windows, roms and any other items are approximate and no responsibility is taken for any error, omission, or mis-statement. This plan is for illustrative purposes only and should be used as such by any prospective purchaser. The services, systems and appliances shown have not been tested and no guarantee as to their operability or efficiency can be given Made with Metropix ©2020

The ground floor of this property offers a large amount of living space for those looking to up size within the area. The main reception is bright airy and offers a great space for a family to kick back and relax in. The kitchen is the heart of most family homes and this one is certainly one that ticks all of those boxes when looking for a new house. The vendors of this house have added a side extension which offers an additional and much needed addition to the overall size of the kitchen but can also be greatly extended further STPP being approved making an even bigger open plan kitchen/diner.

## 3 BEDROOMS • 2 RECEPTION ROOMS • 1 BATHROOMS

## BELVEDERE

- Extended Semi Detached
- Three Bedrooms
- Two Separate And Spacious Reception Rooms
- First Floor Bathroom
- Area: 880 Sq.Ft
- Private Laid To Lawn Garden
- EPC: D 62
- Off Street Parking
- Quiet Location
- Potential Scope For Extensions STPP