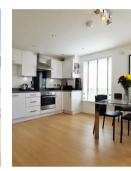

#### **SWANSCOMBE**

This property boasts two double bedrooms off the main entrance hall and a modern family bathroom. The master bedroom also offers a separate dressing area and a private en-suite shower room with vanity unit basin and w/c. The spacious open plan living / dining room means you have ample space to relax and entertain with friends and family. The contemporary kitchen area benefits from plenty of storage and fitted appliances meaning cooking will be a breeze. With a dual aspect, this open plan lifestyle is filled with copious amounts of sunlight to brighten your day. The amazing 20' x 15' roof terrace is the jewel is this apartments crown and really sets it apart from the rest. Beautifully presented by the current owners, you will feel at home straight away with this stunning third floor apartment.

#### SUMMARY OF ACCOMMODATION

Third Floor

**Entrance Hall** 

Open Plan Lounge / Kitchen

Bedroom 1

**En-Suite** 

Bedroom 2

**Bathroom** 