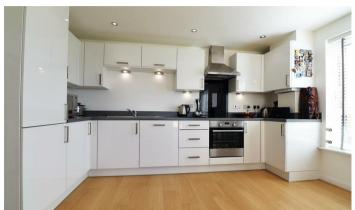

#### **SWANSCOMBE**

This property boasts two double bedrooms off the main entrance hall and a modern family bathroom. The master bedroom also offers a separate dressing area and a private en-suite shower room with vanity unit basin and w/c. The spacious open plan living / dining room means you have ample space to relax and entertain with friends and family. The contemporary kitchen area benefits from plenty of storage and fitted appliances meaning cooking will be a breeze. With a dual aspect, this open plan lifestyle is filled with copious amounts of sunlight to brighten your day. The amazing 20' x 15' roof terrace is the jewel is this apartments crown and really sets it apart from the rest. Beautifully presented by the current owners, you will feel at home straight away with this stunning third floor apartment.