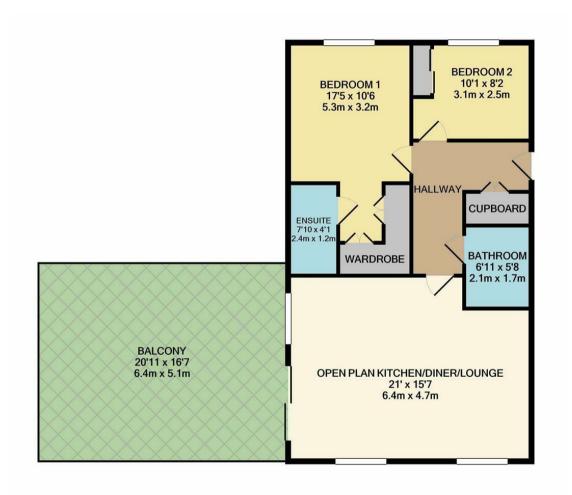

#### APPROX. GROSS INTERNAL FLOOR AREA 716.00 sq ft

#### TOTAL APPROX. FLOOR AREA 716 SQ.FT. (66.5 SQ.M.)

Whilst every attempt has been made to ensure the accuracy of the floor plan contained here, measurements of doors, windows, rooms and any other items are approximate and no responsibility is taken for any error, omission, or mis-statement. This plan is for illustrative purposes only and should be used as such by any prospective purchaser. The services, systems and appliances shown have not been tested and no guarantee as to their operability or efficiency can be given Made with Metropix @2020

#### SUMMARY OF ACCOMMODATION

Third Floor

**Entrance Hall** 

Open Plan Lounge / Kitchen

Bedroom 1

**En-Suite** 

Bedroom 2

**Bathroom** 

Externally

Large Sun Roof Terrace

Allocated Parking Bay