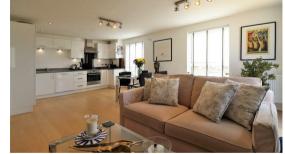

#### **SWANSCOMBE**

This property boasts two double bedrooms off the main entrance hall and a modern family bathroom. The master bedroom also offers a separate dressing area and a private en-suite shower room with vanity unit basin and w/c. The spacious open plan living / dining room means you have ample space to relax and entertain with friends and family. The contemporary kitchen area benefits from plenty of storage and fitted appliances meaning cooking will be a breeze. With a dual aspect, this open plan lifestyle is filled with copious amounts of sunlight to brighten your day. The amazing 20' x 15' roof terrace is the jewel is this apartments crown and really sets it apart from the rest. Beautifully presented by the current owners, you will feel at home straight away with this stunning third floor apartment.

#### SUMMARY OF ACCOMMODATION

Third Floor

**Entrance Hall** 

Open Plan Lounge / Kitchen

Bedroom 1

**En-Suite** 

Bedroom 2

**Bathroom** 