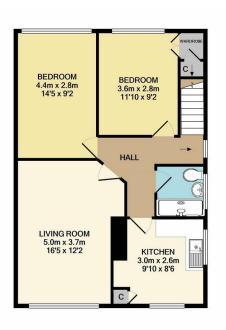

## Fleetwood Court,, Farnborough

TST FLOOR
APPROX. FLOOR
AREA 60.4 SQ.M.
(650 SQ.FT.)

TOTAL APPROX. FLOOR AREA 63.6 SQ.M. (685 SQ.FT.)
Measurements are approximate. Not to scale. Illustrative purposes only
Made with Metropix E2019

The maisonette is located on the first floor of this purpose built block. There are two bedrooms, lounge/diner, kitchen and newly fitted bathroom, and features a new combination boiler.

Outside there is a garage en bloc and private garden.