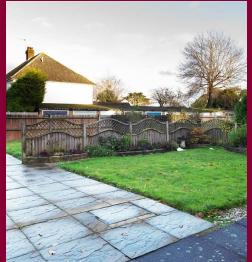

The maisonette is located on the first floor of this purpose built block. There are two bedrooms, lounge/diner, kitchen and newly fitted bathroom, and features a new combination boiler.

Outside there is a garage en bloc and private garden.